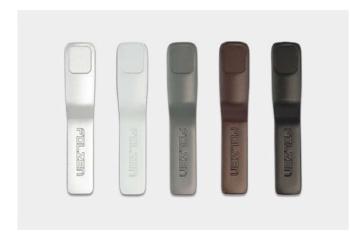

## Hardware

A very durable and unbreakable patented product which does not need an assistant handle

Very solid and durable made of high-strength aluminum (AL,6N01) alloy; easily opened/shut with roulette shaft

An anti-finger-trap double gasket-applied product with great sealing force

A SUS bearing roller type made of high-strength aluminum (AL.6N01) alloy; easily opened/shut through the rail

strength aluminum (AL.6N01) alloy; smoothly opened/shut, the floor playing a role of the lower runner and guide