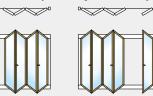

#### 4-panel Bifold Door

All panels to the side

Panels to both sides

#### 5-panel Bifold Door

All panels to the side

Panels to both sides (even/odd-numbered)