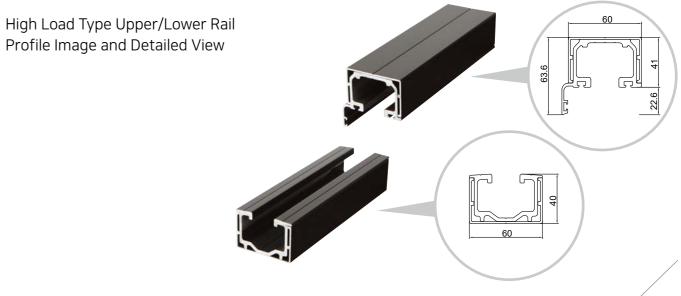

#### ▼ The highest in the Republic of Korea 8000mm

Supports both upper and lower parts simultaneously; applicable to unusual places which are not under standard specifications; holds the door tight without loosening by supporting both lower and upper parts simultaneously unlike a regular lower part-supporting product

Model Indoor / outdoor

Frame material Aluminum (AL,6N01) profile

Installation space Max, door width - 800mm, max, door height - 8000mm

Maximum number of panels 30 (right, left: 15 panels each)

Glass size 5mm, 8mm, 10mm, 12mm, 16mm, 22mm, 24mm

Glass type Tempered glass, transparent glass, insulated glass, etc.

Coating Fluororesin coating (black, white, chocolate, silver, gray, others)

Effects Windproof, soundproof, anti-dew, anti-leakage

Hardware Upper/lower track runner, standard smart handle, simultaneous

upper and lower tightening

Auto Body Shop Only Upper/Lower Rail Profile Image and Detailed View

## Auto Body Shop Only

FZ-SF65

Applied to the automobile lower rail (high-strength aluminum alloy 6N01); rail is strong enough to stand vehicle and heavy equipment (Good for an auto body shop/factory entry door)