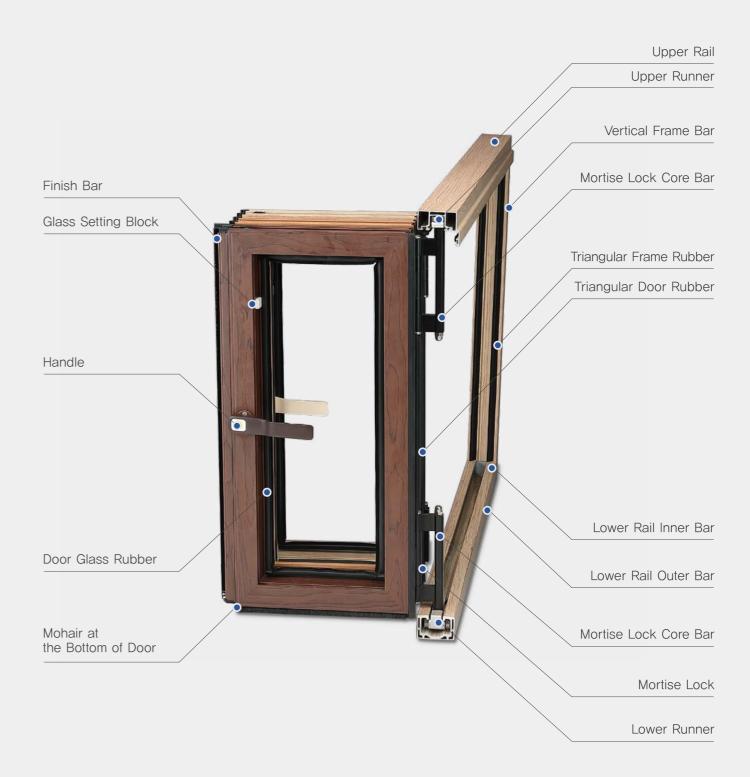

## Product Name & Hardware

## Window Type

FZ-SF40

An exterior folding window; window-type lower rails, not regular lower rails, applied Keeps wind and rainwater from penetrating through the frame (applied to places where people cannot come in or go out)

Model Indoor / outdoor
Frame material (AL,6N01) profile

Installation space Max. door width - 800mm, max. door height - 3000mm

Maximum number of panels 30 (right, left: 15 panels each)

Glass size 5mm, 8mm, 10mm, 12mm, 16mm, 22mm, 24mm

Glass type Tempered glass, transparent glass, insulated glass, etc.

Coating Fluororesin coating (black, white, chocolate, silver, gray, others)

Effects Windproof, soundproof, anti-dew, anti-leakage

Hardware Upper/lower track runner, standard smart handle, simultaneous