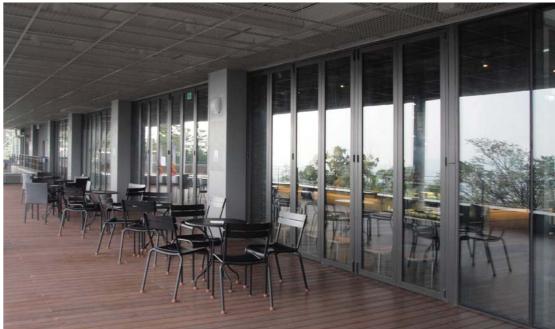

## Window Type

FZ-SF40

An exterior folding window; window-type lower rails, not regular lower rails, applied Keeps wind and rainwater from penetrating through the frame (applied to places where people cannot come in or go out)

Model Indoor / outdoor
Frame material (AL,6N01) profile

Installation space Max. door width - 800mm, max. door height - 3000mm

Maximum number of panels 30 (right, left: 15 panels each)

Glass size 5mm, 8mm, 10mm, 12mm, 16mm, 22mm, 24mm

Glass type Tempered glass, transparent glass, insulated glass, etc.

Coating Fluororesin coating (black, white, chocolate, silver, gray, others)

Effects Windproof, soundproof, anti-dew, anti-leakage

Hardware Upper/lower track runner, standard smart handle, simultaneous