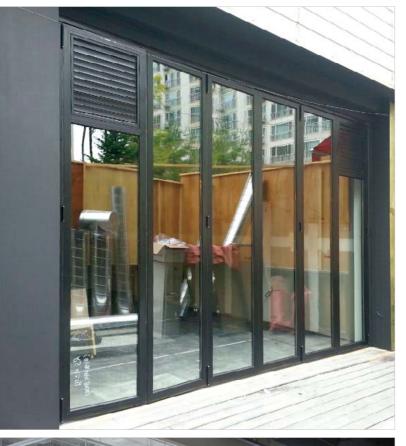

## Auto Body Shop Only

FZ-SF65

Applied to the automobile lower rail (high-strength aluminum alloy 6N01); rail is strong enough to stand vehicle and heavy equipment (Good for an auto body shop/factory entry door)