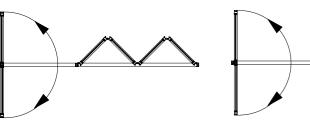

#### 5-panel Bifold Door

All panels to the side

Panels to both sides (even/odd-numbered)