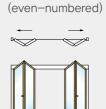

te
Pedestrian Walkway (Uijeongbu)
Terminal Samgeori Intersection Underground Pas—
sage (Wonju)
Donosin Underground Passage (Suwon)

Yeonghwa Underground Passage (Suwon)

trian Walkway (Bundang)

Songwon Pedestrian Bridge (Gumi)
Daejam Pedestrian Bridge (Pohang)
Yanghak Pedestrian Bridge (Pohang)
SK View Pedestrian Bridge (Pohang)
Gupo Intersection Pedestrian Bridge (Busan)
Gyeongsan Station Pedestrian Bridge (Gyeongsan)
KYUNGIL University Pedestrian Bridge (Gyeongsan)

Utgeori Underground Passage (Suwon)

Gimpo Airport Sky Park Pedestrian Bridge

Pedestrian Bridge

Hwaseong Underground Passage (Suwon)
Gyeongsan Station Okgok Underground Road with-

## Sponsorship

















## Portfolio









## Portfolio







## Folding Type

#### 4-panel Bifold Door

All panels to the side





Panels to both sides



#### 5-panel Bifold Door

All panels to the side







Panels to both sides (even/odd-numbered)





#### 6-panel Bifold Door







Panels to both sides (old-numbered)







## Color Sample

\* Please note that actual color may differ from the sample displayed herein. Use the color chart for reference only.

#### Sample