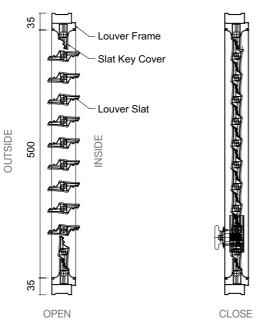

## Louver Folding

FZ-SL50

A folding door with the advantages of louver; blocks UV rays and direct sunlight; easily ventilated during winter or rain even without opening the door Able to adjust the angle precisely; reduces indoor heat loss and saves energy