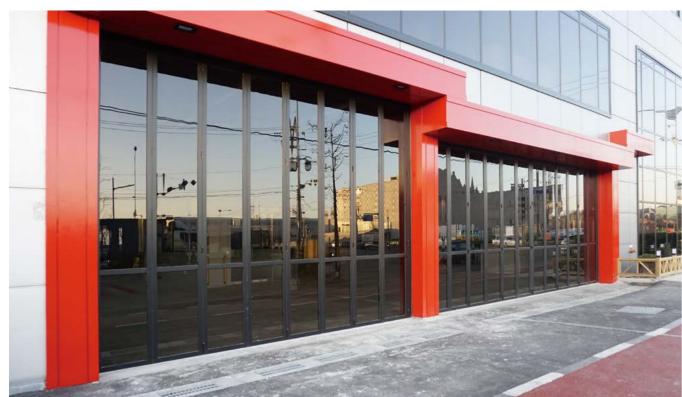

## General Type FZ-SF50

A basic type of smart luxury/smart folding series; made up for the weakness of folding doors through continued studies and a lot of investments based on extensive knowhow and technologies Connecting rod-assembly type, not conventional piece-assembly type; solid and durable Easy construction and reduced installation time with the use of track-connecting rod at frame installation

## Slim Lower Rail Type

FZ-SF57

Folding doors designed for housing facilities; Applicable to in balcony-extended apartment or houses without being buried under the floor; does not disturb people's moving with low lower rail