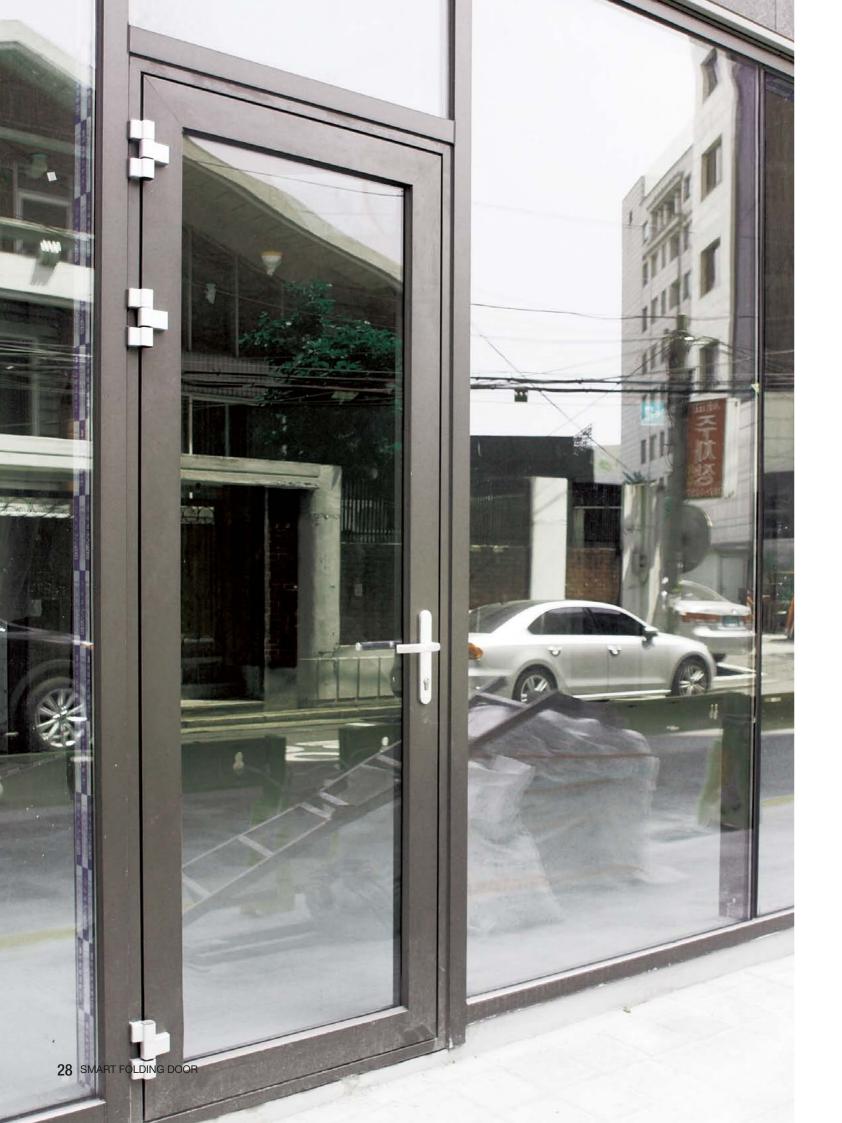

## Mortise lock Door

An entry door which swings up to a 90 degree in one direction only; compatible with hinge and mortise lock doors; able to open and close the entire door; lockable

System D o o r

An entry door for housing and commercial facilities; great insulation and airtightness with the use of system polyamide

Model Indoor / outdoor

Frame material Aluminum (AL,6N01) profile

Insulating material Polyamide
Glass size 24mm~35mm

Glass type Tempered glass, transparent glass, insulated glass, low-E glass, etc.

Coating Fluororesin coating (black, white, chocolate, silver, gray, others)

Effects Windproof, soundproof, anti-dew, anti-leakage