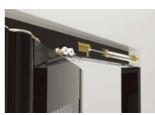

## Turning Door

Open/closed in both directions; auto-closing; great open view (95%); efficient use of space; safety damper

Aluminum frame + interior film wrapping (Free to choose diverse colors)

#### Safety Damper Patented

The door is being closed smoothly and prevents finger trap injuries.

The gear is designed to rotate in both directions for safe and smooth opening/closing.

#### Auto-closing Hinge

The door can be easily opened and closed since it is automatically returned to the closed position by little force.