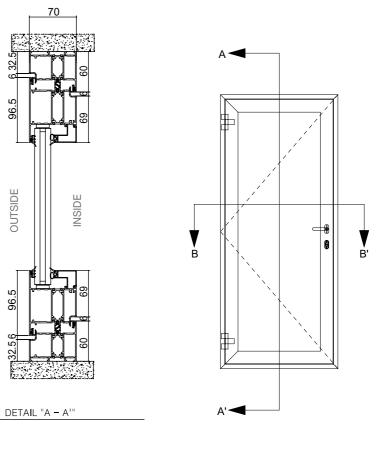

## Mortise lock Door

An entry door which swings up to a 90 degree in one direction only; compatible with hinge and mortise lock doors; able to open and close the entire door; lockable

System D o o r

An entry door for housing and commercial facilities; great insulation and airtightness with the use of system polyamide

Model Indoor / outdoor

Frame material Aluminum (AL,6N01) profile

Insulating material Polyamide
Glass size 24mm~35mm

Glass type Tempered glass, transparent glass, insulated glass, low-E glass, etc.

Coating Fluororesin coating (black, white, chocolate, silver, gray, others)

Effects Windproof, soundproof, anti-dew, anti-leakage