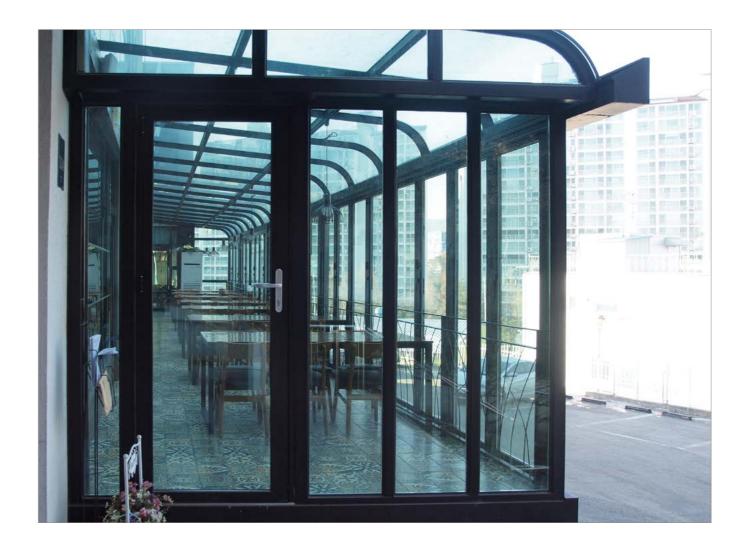

## Insulated Folding FZP-SF70

An insulated anti-dew folding door which reduces energy loss caused by the thermal conductivity of aluminum and prevents condensation with polyamide

Air tightness: Class 1, Heat transmittance 1,400

A product made of 24T insulated glass with great insulated, soundproof and windproof effects

Model Indoor / outdoor

Frame material Aluminum (AL,6N01) profile

Installation space Max. door width - 800mm, max. door height - 6000mm