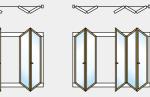

## General Type FZ-SF50

A basic type of smart luxury/smart folding series; made up for the weakness of folding doors through continued studies and a lot of investments based on extensive knowhow and technologies Connecting rod-assembly type, not conventional piece-assembly type; solid and durable Easy construction and reduced installation time with the use of track-connecting rod at frame installation

## Slim Lower Rail Type

FZ-SF57

Folding doors designed for housing facilities; Applicable to in balcony-extended apartment or houses without being buried under the floor; does not disturb people's moving with low lower rail