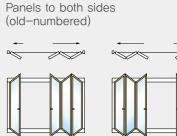

ijeongbu)
Terminal Samgeori Intersection Underground Pas—
sage (Wonju)
Donosin Underground Passage (Suwon)

Yeonghwa Underground Passage (Suwon)

trian Walkway (Bundang)

Songwon Pedestrian Bridge (Gumi)
Daejam Pedestrian Bridge (Pohang)
Yanghak Pedestrian Bridge (Pohang)
SK View Pedestrian Bridge (Pohang)
Gupo Intersection Pedestrian Bridge (Busan)
Gyeongsan Station Pedestrian Bridge (Gyeongsan)
KYUNGIL University Pedestrian Bridge (Gyeongsan)

Utgeori Underground Passage (Suwon)

Gimpo Airport Sky Park Pedestrian Bridge

Pedestrian Bridge

Hwaseong Underground Passage (Suwon)
Gyeongsan Station Okgok Underground Road with-

## Sponsorship

















## Portfolio









## Portfolio







## Folding Type

#### 4-panel Bifold Door

All panels to the side





Panels to both sides



#### 5-panel Bifold Door

All panels to the side







Panels to both sides (even/odd-numbered)





#### 6-panel Bifold Door







Panels to both sides (old-numbered)







## Color Sample

\* Please note that actual color may differ from the sample displayed herein. Use the color chart for reference only.

#### Sample