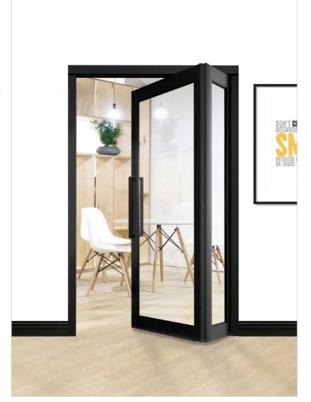

## Turning Door

Open/closed in both directions; auto-closing; great open view (95%); efficient use of space; safety damper

Aluminum frame + interior film wrapping (Free to choose diverse colors)

#### Safety Damper Patented

The door is being closed smoothly and prevents finger trap injuries.

The gear is designed to rotate in both directions for safe and smooth opening/closing.

#### Auto-closing Hinge

The door can be easily opened and closed since it is automatically returned to the closed position by little force.