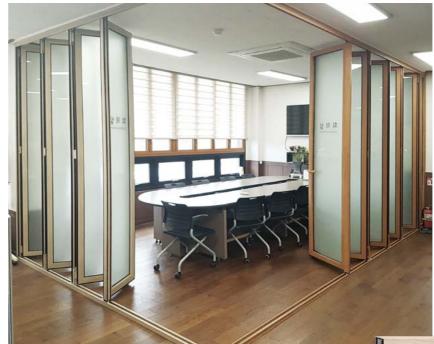

## General Type FZ-SF50

A basic type of smart luxury/smart folding series; made up for the weakness of folding doors through continued studies and a lot of investments based on extensive knowhow and technologies Connecting rod-assembly type, not conventional piece-assembly type; solid and durable Easy construction and reduced installation time with the use of track-connecting rod at frame installation

upper and lower tightening

General Type Upper/Lower Rail Profile Image and Detailed View

Slim Lower Rail Type Upper/Lower Rail Profile Image and Detailed View