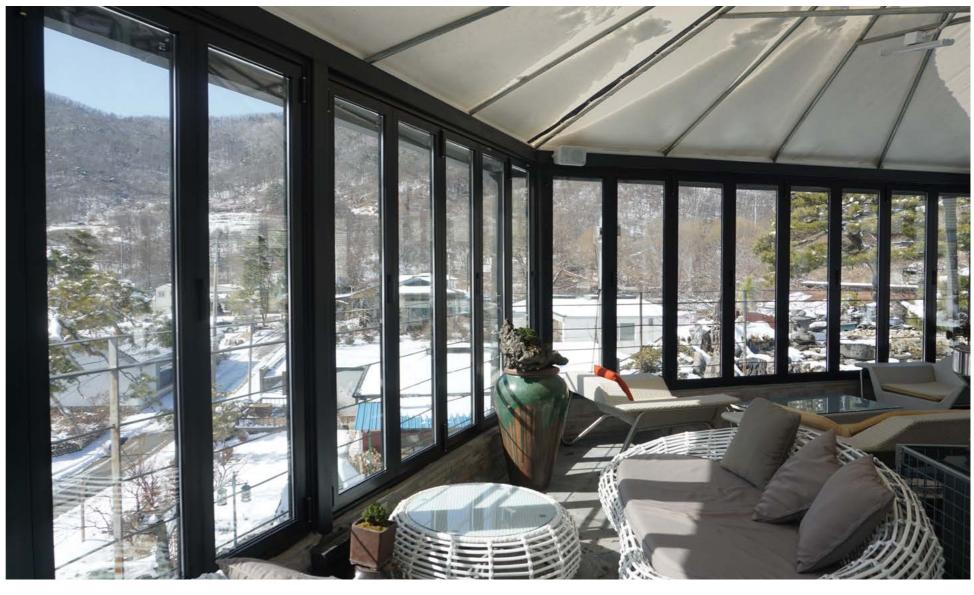

## Window Type

FZ-SF40

An exterior folding window; window-type lower rails, not regular lower rails, applied Keeps wind and rainwater from penetrating through the frame (applied to places where people cannot come in or go out)

Model Indoor / outdoor
Frame material (AL,6N01) profile

Installation space Max. door width - 800mm, max. door height - 3000mm

Maximum number of panels 30 (right, left: 15 panels each)

Glass size 5mm, 8mm, 10mm, 12mm, 16mm, 22mm, 24mm

Glass type Tempered glass, transparent glass, insulated glass, etc.

Coating Fluororesin coating (black, white, chocolate, silver, gray, others)

Effects Windproof, soundproof, anti-dew, anti-leakage

Hardware Upper/lower track runner, standard smart handle, simultaneous

upper and lower tightening

Window Type Upper/Lower Rail Profile Image and Detailed View