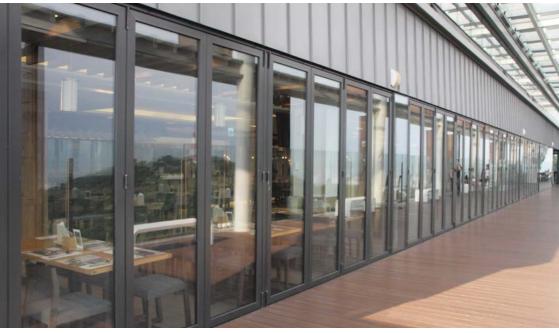

## Insulated Folding FZP-SF70

An insulated anti-dew folding door which reduces energy loss caused by the thermal conductivity of aluminum and prevents condensation with polyamide

Air tightness: Class 1, Heat transmittance 1,400

A product made of 24T insulated glass with great insulated, soundproof and windproof effects

Model Indoor / outdoor

Frame material Aluminum (AL,6N01) profile

Installation space Max. door width - 800mm, max. door height - 6000mm

Maximum number of panels 30 (right, left: 15 panels each)

 $24\text{mm}{\sim}35\text{mm}$ Glass size

Tempered glass, transparent glass, insulated glass, low-E glass, etc. Glass type Coating Fluororesin coating (black, white, chocolate, silver, gray, others)

Effects Windproof, soundproof, anti-dew, anti-leakage

Hardware Upper/lower track runner, standard smart handle, simultaneous

upper and lower tightening

A fixed door designed for easy space division and great view