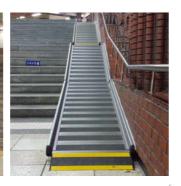

## Multipurpose R a m p

This multipurpose ramp is easily assembled and installed at any places such as slope and uneven site for an easy pass of wheelchairs, strollers and luggage bags. Made of high-strength aluminum, it is highly durable. In addition, it has dramatically reduced installation costs and time, compared to conventional construction methods. The adoption of antislip design has increased safety. Considering esthetic aspects, it looks good in any environments. It's been installed at almost all places including KORAIL, Seoul Metro, LG-Philips LCD Paju Plant, various special schools and car display zones, proving its excellence.