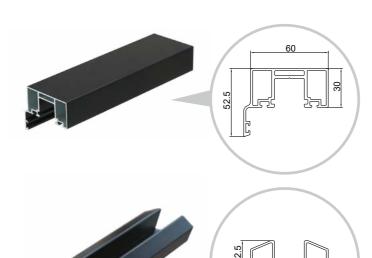

upper and lower tightening

General Type Upper/Lower Rail Profile Image and Detailed View

Slim Lower Rail Type Upper/Lower Rail Profile Image and Detailed View

## Slim Lower Rail Type

FZ-SF57

Folding doors designed for housing facilities; Applicable to in balcony-extended apartment or houses without being buried under the floor; does not disturb people's moving with low lower rail