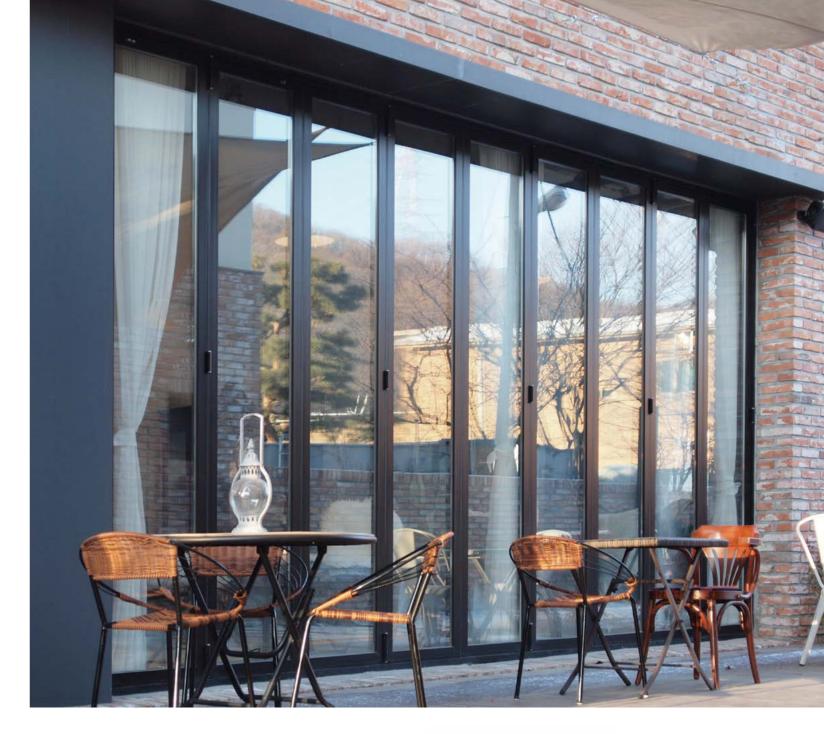

## Sliding

A slim sliding door which partitions space; offers a great open view and free to choose patterns and sliding glass; fascinating interior design added to housing space

#### Sliding Door Partition Dividing