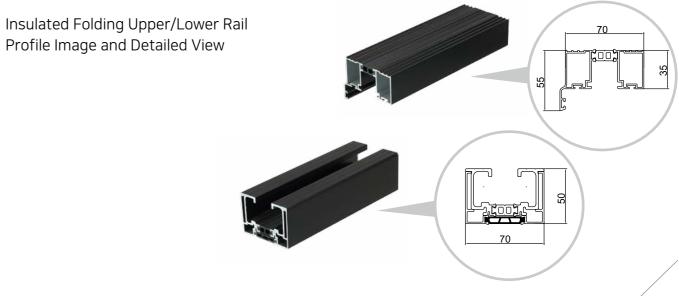

## Insulated Folding FZP-SF70

An insulated anti-dew folding door which reduces energy loss caused by the thermal conductivity of aluminum and prevents condensation with polyamide

Air tightness: Class 1, Heat transmittance 1,400

A product made of 24T insulated glass with great insulated, soundproof and windproof effects

Model Indoor / outdoor

Frame material Aluminum (AL,6N01) profile

Installation space Max. door width - 800mm, max. door height - 6000mm

upper and lower tightening

Window Type Upper/Lower Rail Profile Image and Detailed View