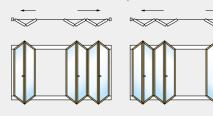

ge (Suwon)

trian Walkway (Bundang)

Songwon Pedestrian Bridge (Gumi)
Daejam Pedestrian Bridge (Pohang)
Yanghak Pedestrian Bridge (Pohang)
SK View Pedestrian Bridge (Pohang)
Gupo Intersection Pedestrian Bridge (Busan)
Gyeongsan Station Pedestrian Bridge (Gyeongsan)
KYUNGIL University Pedestrian Bridge (Gyeongsan)

Utgeori Underground Passage (Suwon)

Gimpo Airport Sky Park Pedestrian Bridge

Pedestrian Bridge

Hwaseong Underground Passage (Suwon)
Gyeongsan Station Okgok Underground Road with-

## Sponsorship

















## Portfolio









## Portfolio







## Folding Type

#### 4-panel Bifold Door

All panels to the side





Panels to both sides



#### 5-panel Bifold Door

All panels to the side







Panels to both sides (even/odd-numbered)





#### 6-panel Bifold Door







Panels to both sides (old-numbered)







## Color Sample

\* Please note that actual color may differ from the sample displayed herein. Use the color chart for reference only.

#### Sample