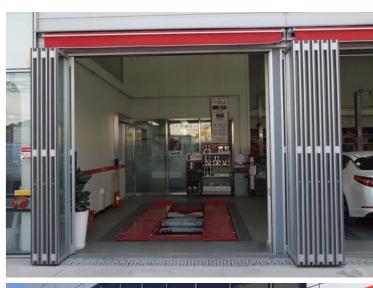

## Auto Body Shop Only

FZ-SF65

Applied to the automobile lower rail (high-strength aluminum alloy 6N01); rail is strong enough to stand vehicle and heavy equipment (Good for an auto body shop/factory entry door)