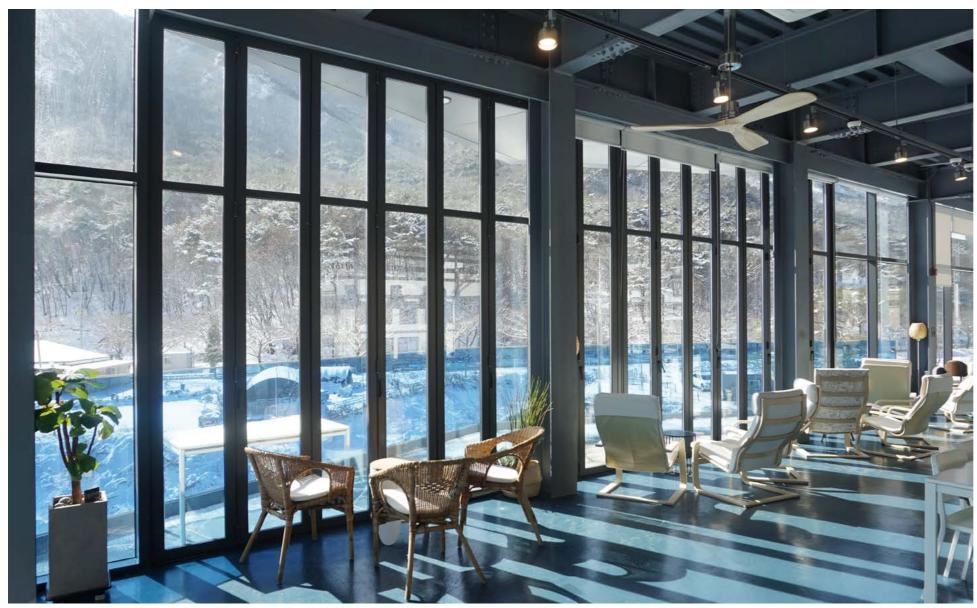

## General Type FZ-SF50

A basic type of smart luxury/smart folding series; made up for the weakness of folding doors through continued studies and a lot of investments based on extensive knowhow and technologies Connecting rod-assembly type, not conventional piece-assembly type; solid and durable Easy construction and reduced installation time with the use of track-connecting rod at frame installation

Model Indoor / outdoor

Frame material Aluminum (AL,6N01) profile

Installation space Max. door width - 800mm, max. door height - 3000mm

Maximum number of panels 30 (right, left: 15 panels each)

Glass size 5mm, 8mm, 10mm, 12mm, 16mm, 22mm, 24mm

Glass type Tempered glass, transparent glass, insulated glass, etc.

Coating Fluororesin coating (black, white, chocolate, silver, gray, others)

Effects Windproof, soundproof, anti-dew, anti-leakage

Hardware Upper/lower track runner, standard smart handle, simultaneous

upper and lower tightening

General Type Upper/Lower Rail Profile Image and Detailed View

Slim Lower Rail Type Upper/Lower Rail Profile Image and Detailed View