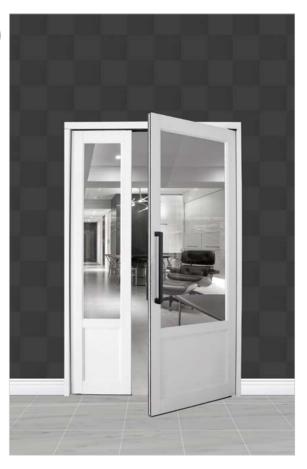

## Hinge Door

An entry door which swings up to a 180 degree; compatible with a folding door; able to open and close the entire door; lockable