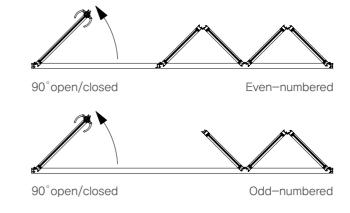

#### 5-panel Bifold Door

All panels to the side

Panels to both sides (even/odd-numbered)

#### 6-panel Bifold Door

Panels to both sides (old-numbered)