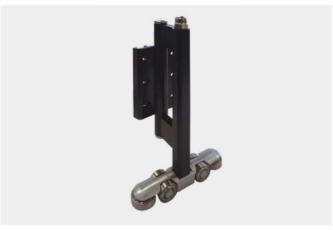

## Hardware

A very durable and unbreakable patented product which does not need an assistant handle

Very solid and durable made of high-strength aluminum (AL,6N01) alloy; easily opened/shut with roulette shaft

An anti-finger-trap double gasket-applied product with great sealing force

A SUS bearing roller type made of high-strength aluminum (AL.6N01) alloy; easily opened/shut through the rail

strength aluminum (AL.6N01) alloy; smoothly opened/shut, the floor playing a role of the lower runner and guide

Designed to reduce damage and wear rates made of high- Lower rail suitable to housing facilities; rails unburied under