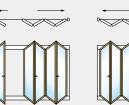

#### 5-panel Bifold Door

All panels to the side

Panels to both sides (even/odd-numbered)

#### 6-panel Bifold Door

Panels to both sides (old-numbered)