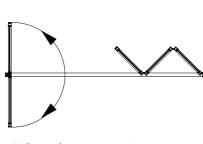

ti-leakage

Hardware Upper/lower track runner, standard smart handle, simultaneous

upper and lower tightening











A fixed door designed for easy space division and great view





## W o o d Folding

A thermally patterned aluminum folding door in wood color Installable indoor and outdoor with great weather—proof and corrosion—resistant effects















## Louver Folding

FZ-SL50

A folding door with the advantages of louver; blocks UV rays and direct sunlight; easily ventilated during winter or rain even without opening the door Able to adjust the angle precisely; reduces indoor heat loss and saves energy

Spendor

A folding door with visual effects of interior design; preferred among young ladies



#### Hinge door (main door) applications



180° open/closed Even-numbered







## Hinge Door

An entry door which swings up to a 180 degree; compatible with a folding door; able to open and close the entire door; lockable



#### Mortise lock (main door) applications





## Mortise lock Door

An entry door which swings up to a 90 degree in one direction only; compatible with hinge and mortise lock doors; able to open and close the entire door; lockable













System D o o r

An entry door for housing and commercial facilities; great insulation and airtightness with the use of system polyamide

Model Indoor / outdoor

Frame material Aluminum (AL,6N01) profile

Insulating material Polyamide
Glass size 24mm~35mm

Glass type Tempered glass, transparent glass, insulated glass, low-E glass, etc.

Coating Fluororesin coating (black, white, chocolate, silver, gr