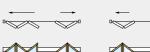

#### 4-panel Bifold Door

All panels to the side

Panels to both sides

#### 5-panel Bifold Door

All panels to the side

Panels to both sides (even/odd-numbered)