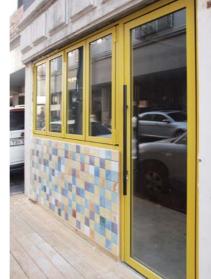

## Window Type

FZ-SF40

An exterior folding window; window-type lower rails, not regular lower rails, applied Keeps wind and rainwater from penetrating through the frame (applied to places where people cannot come in or go out)