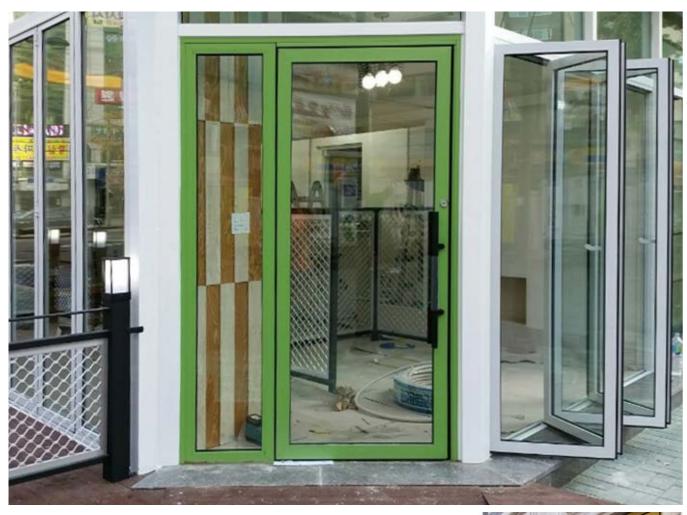

## Window Type

FZ-SF40

An exterior folding window; window-type lower rails, not regular lower rails, applied Keeps wind and rainwater from penetrating through the frame (applied to places where people cannot come in or go out)

## General Type FZ-SF50

A basic type of smart luxury/smart folding series; made up for the weakness of folding doors through continued studies and a lot of investments based on extensive knowhow and technologies Connecting rod-assembly type, not conventional piece-assembly type; solid and durable Easy construction and reduced installation time with the use of track-connecting rod at frame installation