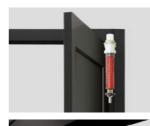

## Window Type

FZ-SF40

An exterior folding window; window-type lower rails, not regular lower rails, applied Keeps wind and rainwater from penetrating through the frame (applied to places where people cannot come in or go out)

Model Indoor / outdoor
Frame material (AL,6N01) profile

Installation space Max. door width - 800mm, max. door height - 3000mm

Maximum number of panels 30 (right, left: 15 panels each)

Glass size 5mm, 8mm, 10mm, 12mm, 16mm, 22mm, 24mm

Glass type Tempered glass, transparent glass, insulated glass, etc.

Coating Fluororesin coating (black, white, chocolate, silver, gray, others)

Effects Windproof, soundproof, anti-dew, anti-leakage

Hardware Upper/lower track runner, standard smart handle, simultaneous

upper and lower tightening

Window Type Upper/Lower Rail Profile Image and Detailed View