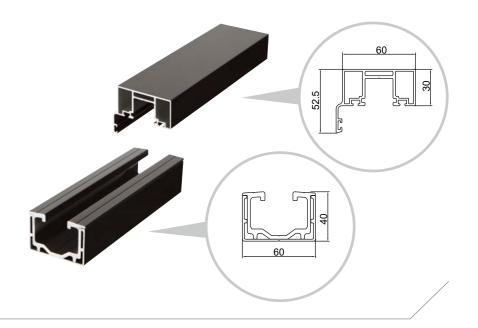

upper and lower tightening

Window Type Upper/Lower Rail Profile Image and Detailed View

upper and lower tightening

General Type Upper/Lower Rail Profile Image and Detailed View

Slim Lower Rail Type Upper/Lower Rail Profile Image and Detailed View