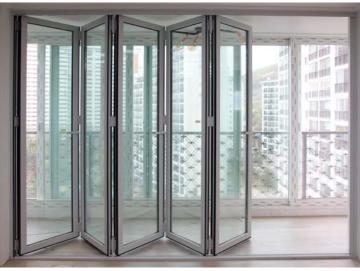

## General Type FZ-SF50

A basic type of smart luxury/smart folding series; made up for the weakness of folding doors through continued studies and a lot of investments based on extensive knowhow and technologies Connecting rod-assembly type, not conventional piece-assembly type; solid and durable Easy construction and reduced installation time with the use of track-connecting rod at frame installation

Model Indoor / outdoor

Frame material Aluminum (AL,6N01) profile

Installation space Max. door width - 800mm, max. door height - 3000mm

Maximum number of panels 30 (right, left: 15 panels each)

Glass size 5mm, 8mm, 10mm, 12mm, 16mm, 22mm, 24mm

Glass type Tempered glass, transparent glass, insulated glass, etc.

Coating Fluororesin coating (black, white, chocolate, silver, gray, others)

Effects Windproof, soundproof, anti-dew, anti-leakage

Hardware Upper/lower track runner, standard smart handle, simultaneous

upper and lower tightening

General Type Upper/Lower Rail Profile Image and Detailed View

Slim Lower Rail Type Upper/Lower Rail Profile Image and Detailed View