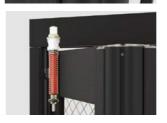

#### Safety Damper Patented

The door is being closed smoothly and prevents finger trap injuries.

The gear is designed to rotate in both directions for safe and smooth opening/closing.

#### Auto-closing Hinge

The door can be easily opened and closed since it is automatically returned to the closed position by little force.