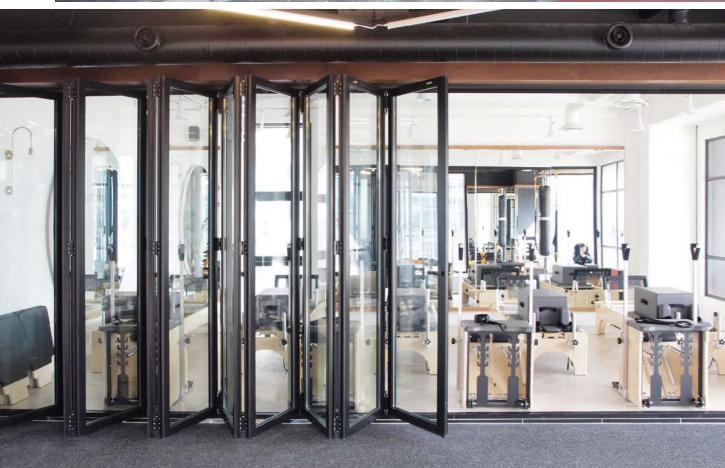

FZ-SL50 Louver Folding 24

Spendor 25

Hinge Door 26

Mortise Lock Door 27

FZ-SD70 System Door 28

Slim Sliding Door 30

Turning Door / Asymmetric Door 31

Ramp 32

## Louver Folding

FZ-SL50

A folding door with the advantages of louver; blocks UV rays and direct sunlight; easily ventilated during winter or rain even without opening the door Able to adjust the angle precisely; reduces indoor heat loss and saves energy