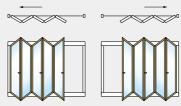

#### 5-panel Bifold Door

All panels to the side

Panels to both sides (even/odd-numbered)