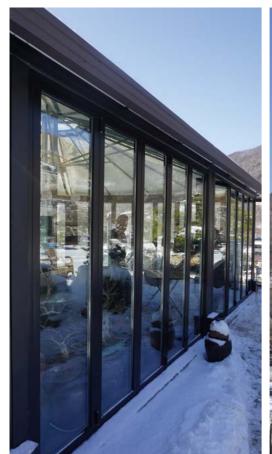

## General Type FZ-SF50

A basic type of smart luxury/smart folding series; made up for the weakness of folding doors through continued studies and a lot of investments based on extensive knowhow and technologies Connecting rod-assembly type, not conventional piece-assembly type; solid and durable Easy construction and reduced installation time with the use of track-connecting rod at frame installation

Model Indoor / outdoor

Frame material Aluminum (AL,6N01) profile

Installation space Max. door width - 800mm, max. door height - 3000mm

Maximum number of panels 30 (right, left: 15 panels each)

Glass size 5mm, 8mm, 10mm, 12mm, 16mm, 22mm, 24mm

Glass type Tempered glass, transparent glass, insulated glass, etc.

Coating Fluororesin coating (black, white, chocolate, silver, gray, others)

Effects Windproof, soundproof, anti-dew, anti-leakage

Hardware Upper/lower track runner, standard smart handle, simultaneous

upper and lower tightening

General Type Upper/Lower Rail Profile Image and Detailed View

Slim Lower Rail Type Upper/Lower Rail Profile Image and Detailed View