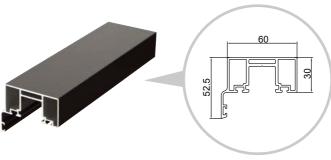

## General Type FZ-SF50

A basic type of smart luxury/smart folding series; made up for the weakness of folding doors through continued studies and a lot of investments based on extensive knowhow and technologies Connecting rod-assembly type, not conventional piece-assembly type; solid and durable Easy construction and reduced installation time with the use of track-connecting rod at frame installation

Model Indoor / outdoor

Frame material Aluminum (AL,6N01) profile

Installation space Max. door width - 800mm, max. door height - 3000mm

Maximum number of panels 30 (right, left: 15 panels each)

Glass size 5mm, 8mm, 10mm, 12mm, 16mm, 22mm, 24mm

Glass type Tempered glass, transparent glass, insulated glass, etc.

Coating Fluororesin coating (black, white, chocolate, silver, gray, others)

Effects Windproof, soundproof, anti-dew, anti-leakage

Hardware Upper/lower track runner, standard smart handle, simultaneous

upper and lower tightening

General Type Upper/Lower Rail Profile Image and Detailed View

Slim Lower Rail Type Upper/Lower Rail Profile Image and Detailed View