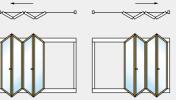

rate
Pedestrian Walkway (Uijeongbu)
Terminal Samgeori Intersection Underground Pas—
sage (Wonju)
Donosin Underground Passage (Suwon)

Yeonghwa Underground Passage (Suwon)

trian Walkway (Bundang)

Songwon Pedestrian Bridge (Gumi)
Daejam Pedestrian Bridge (Pohang)
Yanghak Pedestrian Bridge (Pohang)
SK View Pedestrian Bridge (Pohang)
Gupo Intersection Pedestrian Bridge (Busan)
Gyeongsan Station Pedestrian Bridge (Gyeongsan)
KYUNGIL University Pedestrian Bridge (Gyeongsan)

Utgeori Underground Passage (Suwon)

Gimpo Airport Sky Park Pedestrian Bridge

Pedestrian Bridge

Hwaseong Underground Passage (Suwon)
Gyeongsan Station Okgok Underground Road with-

## Sponsorship

















## Portfolio









## Portfolio







## Folding Type

#### 4-panel Bifold Door

All panels to the side





Panels to both sides



#### 5-panel Bifold Door

All panels to the side







Panels to both sides (even/odd-numbered)





#### 6-panel Bifold Door







Panels to both sides (old-numbered)







## Color Sample

\* Please note that actual color may differ from the sample displayed herein. Use the color chart for reference only.

#### Sample