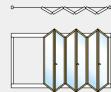

#### 5-panel Bifold Door

All panels to the side

Panels to both sides (even/odd-numbered)