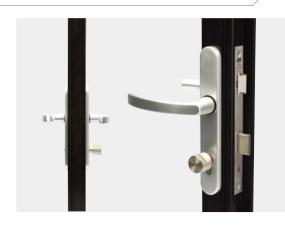

## Hinge Door

An entry door which swings up to a 180 degree; compatible with a folding door; able to open and close the entire door; lockable

## Mortise lock Door

An entry door which swings up to a 90 degree in one direction only; compatible with hinge and mortise lock doors; able to open and close the entire door; lockable

System D o o r

An entry door for housing and commercial facilities; great insulation and airtightness with the use of system polyamide