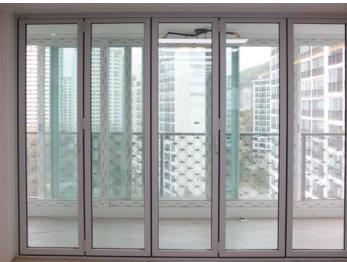

## Slim Lower Rail Type

FZ-SF57

Folding doors designed for housing facilities; Applicable to in balcony-extended apartment or houses without being buried under the floor; does not disturb people's moving with low lower rail

Model Indoor / outdoor

Frame material Aluminum (AL,6N01) profile

Max. door width - 800mm, max. door height - 3000mm Installation space

Maximum number of panels 20 (right, left: 10 panels each)

Glass size 5mm, 8mm, 10mm, 12mm, 16mm, 22mm, 24mm Glass type Tempered glass, transparent glass, insulated glass, etc.

Coating Fluororesin coating (black, white, chocolate, silver, gray, others)

Effects Windproof, soundproof, anti-dew, anti-leakage

Hardware Upper/lower track runner, standard smart handle, simultaneous

upper and lower tightening