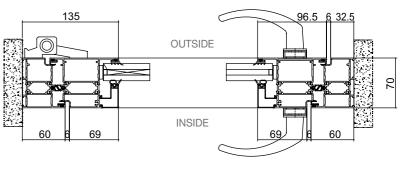

upper and lower tightening

Window Type Upper/Lower Rail Profile Image and Detailed View