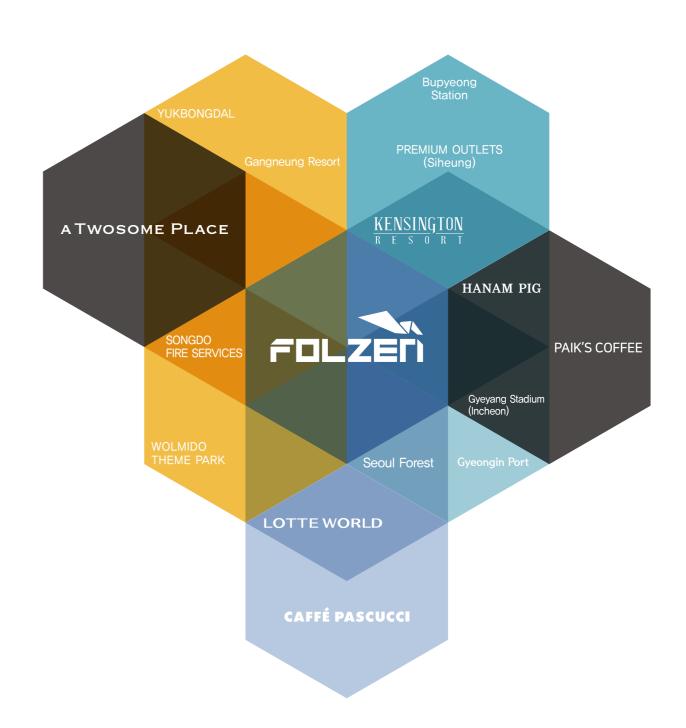

## Performances

| Public                  | fac   | ilities      |
|-------------------------|-------|--------------|
| Gyeyang                 |       |              |
| (Incheon)<br>Station, J |       |              |
| Gyeyang                 |       |              |
| KORAIL.                 | Seoul | <b>METRO</b> |

PASCUCCI, Twosome Place, GRIDAGGUM, EDIYA, SULBING, Paik's Coffee

Cafe

HANAM PIG. MAPO GALMAEGI. MY THAI (Itaewon), Cheongchun Pocha, Gwangjang Pocha, MEKONG THAI, YEONEOSIDAE, Myth Jokbal, DONI BURGER

Food

AUTO Q (KIA). SsangYong Motor, FM7, Blue Hands (Hyundai)

Automobile

Hilton Hotels & Reports, LOTTE WORLD, LOTTE HOTEL JEJU, KENSINGTON JEJU HOTEL, Seoul National University Hospital, Incheon National University, Sejong University Gunja Hall, Gapyeong Benest Golf Club

Others