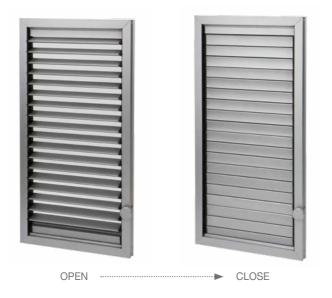

## Louver Folding

FZ-SL50

A folding door with the advantages of louver; blocks UV rays and direct sunlight; easily ventilated during winter or rain even without opening the door Able to adjust the angle precisely; reduces indoor heat loss and saves energy