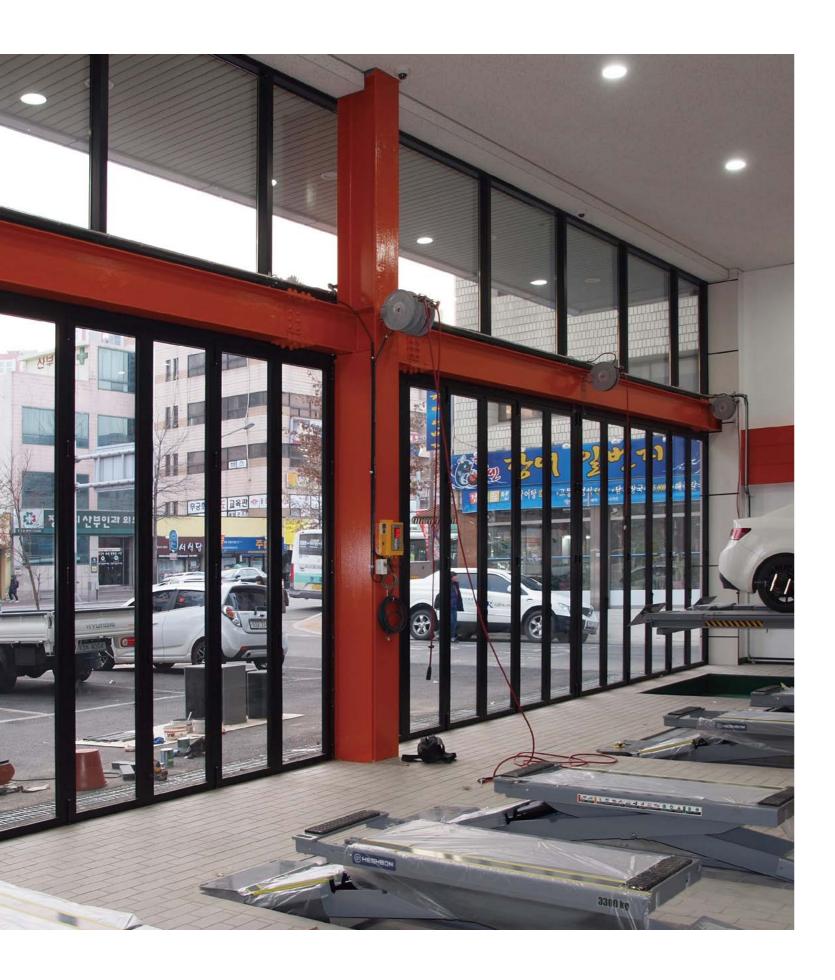

## Auto Body Shop Only

FZ-SF65

Applied to the automobile lower rail (high-strength aluminum alloy 6N01); rail is strong enough to stand vehicle and heavy equipment (Good for an auto body shop/factory entry door)