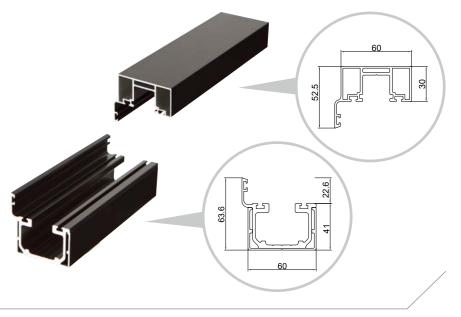

upper and lower tightening

Window Type Upper/Lower Rail Profile Image and Detailed View

upper and lower tightening

General Type Upper/Lower Rail Profile Image and Detailed View

Slim Lower Rail Type Upper/Lower Rail Profile Image and Detailed View