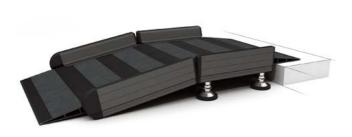

## Multipurpose R a m p

This multipurpose ramp is easily assembled and installed at any places such as slope and uneven site for an easy pass of wheelchairs, strollers and luggage bags. Made of high-strength aluminum, it is highly durable. In addition, it has dramatically reduced installation costs and time, compared to conventional construction methods. The adoption of antislip design has increased safety. Considering esthetic aspects, it looks good in any environments. It's been installed at almost all places including KORAIL, Seoul Metro, LG-Philips LCD Paju Plant, various special schools and car display zones, proving its excellence.