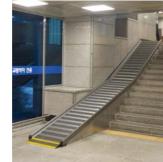

## Multipurpose R a m p

This multipurpose ramp is easily assembled and installed at any places such as slope and uneven site for an easy pass of wheelchairs, strollers and luggage bags. Made of high-strength aluminum, it is highly durable. In addition, it has dramatically reduced installation costs and time, compared to conventional construction methods. The adoption of antislip design has increased safety. Considering esthetic aspects, it looks good in any environments. It's been installed at almost all places including KORAIL, Seoul Metro, LG-Philips LCD Paju Plant, various special schools and car display zones, proving its excellence.