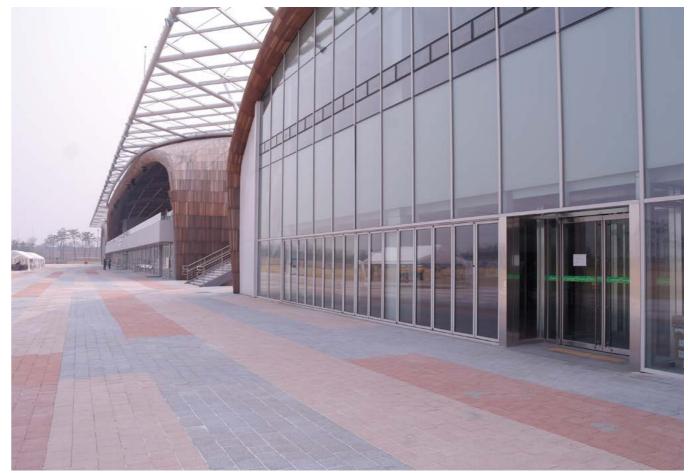

## Window Type

FZ-SF40

An exterior folding window; window-type lower rails, not regular lower rails, applied Keeps wind and rainwater from penetrating through the frame (applied to places where people cannot come in or go out)

Model Indoor / outdoor
Frame material (AL,6N01) profile

Installation space Max. door width - 800mm, max. door height - 3000mm

Maximum number of panels 30 (right, left: 15 panels each)

Glass size 5mm, 8mm, 10mm, 12mm, 16mm, 22mm, 24mm

Glass type Tempered glass, transparent glass, insulated glass, etc.

Coating Fluororesin coating (black, white, chocolate, silver, gray, others)

Effects Windproof, soundproof, anti-dew, anti-leakage

Hardware Upper/lower track runner, standard smart handle, simultaneous

upper and lower tightening

Window Type Upper/Lower Rail Profile Image and Detailed View