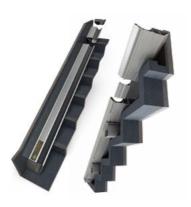

## B i k e Pullway

It is a modular bike pullway which can be installed at any stairs in different width and height. As a prefabricated extruded product, it has made up for the weakness of conventional products. This product also minimized risk factors, skipping welding and grinding processes, and it can be installed quickly. With easy repair and maintenance, furthermore, it can reduce costs, With ergonomic design, it was honored to receive a prize at Good Design and the world's top three design awards: Red Dot Design Award, iF Design Award, IDEA Design Award, With excellence in quality, it's been provided to public organizations across the country such as railway/subway operating agencies (e.g., KORAIL, Seoul Metro, Incheon/Daegu/Gwangju Subway, etc.), 6 metropolitan cities (e.g., Seoul, etc.), Sejong Special Self—governing City and Jeju Special Self—governing Province.