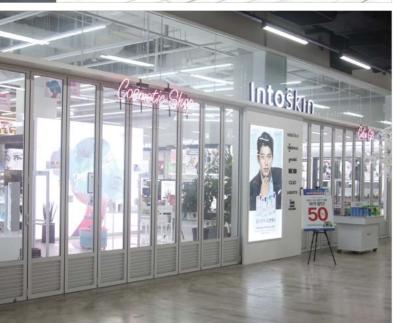

## Slim Lower Rail Type

FZ-SF57

Folding doors designed for housing facilities; Applicable to in balcony-extended apartment or houses without being buried under the floor; does not disturb people's moving with low lower rail