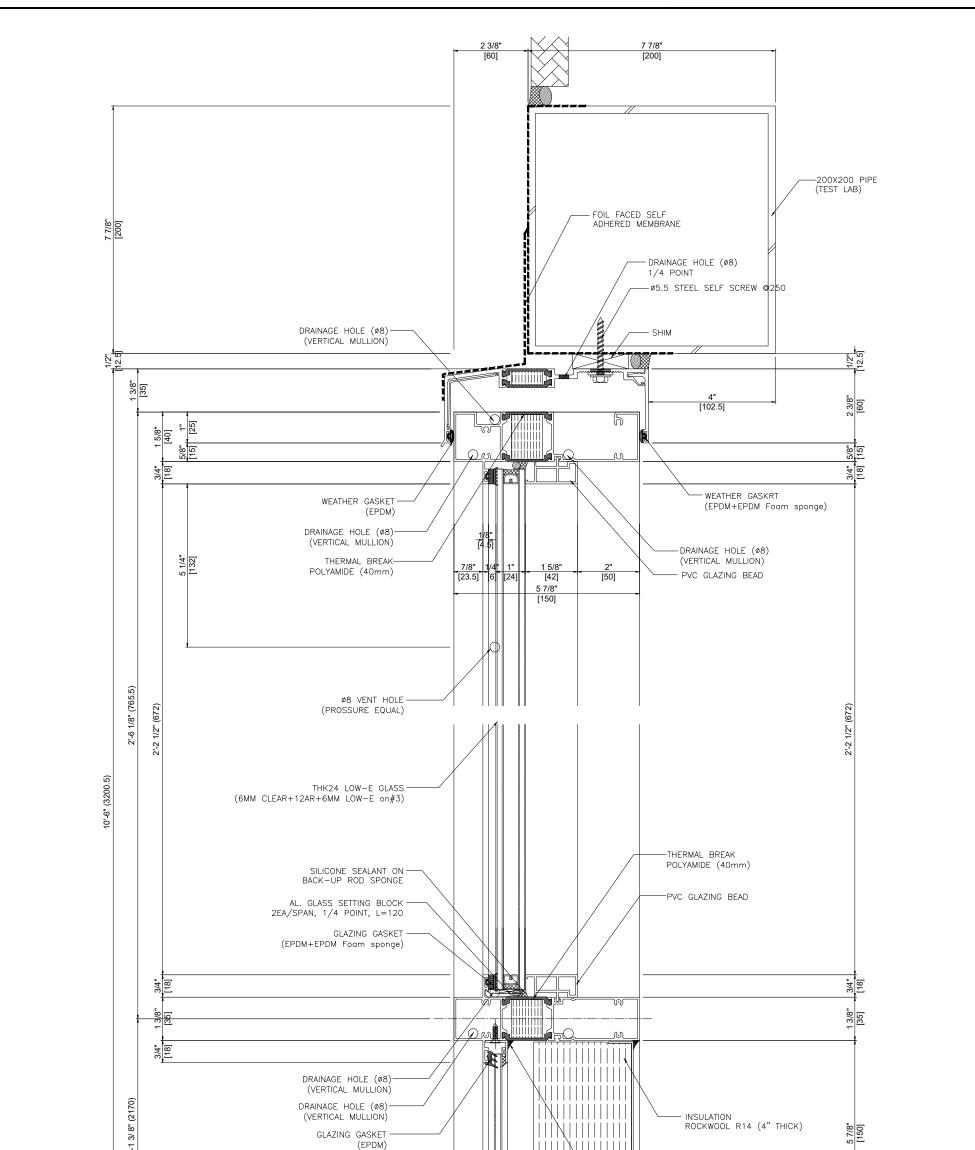

## GRAND VIEW WINDOW WALL For Standard Shop Drawing

ISSUED DATE : 2019 - 02 - 22