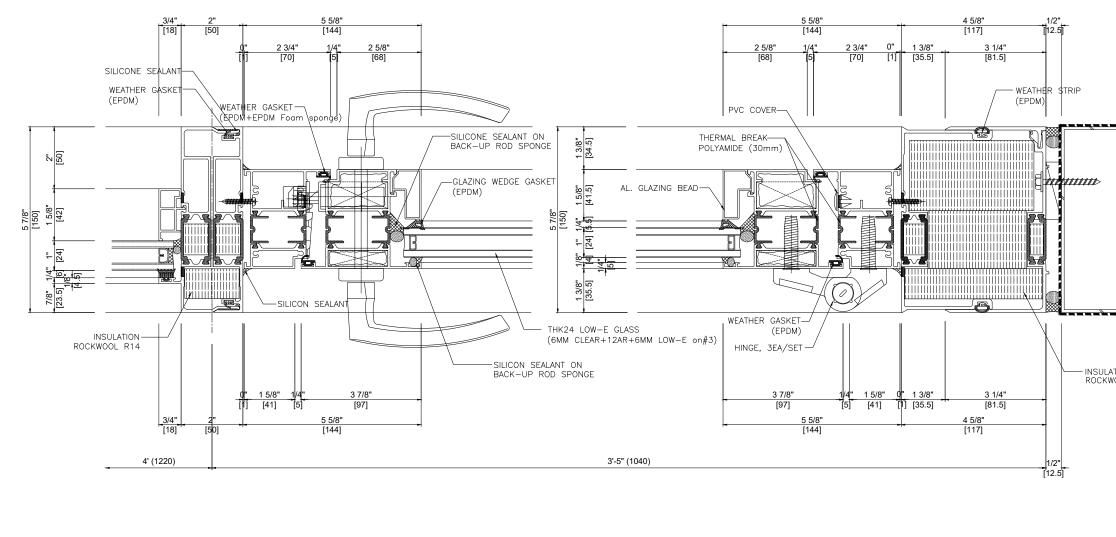

## GRAND VIEW WINDOW WALL For Standard Shop Drawing

ISSUED DATE : 2019 - 02 - 22