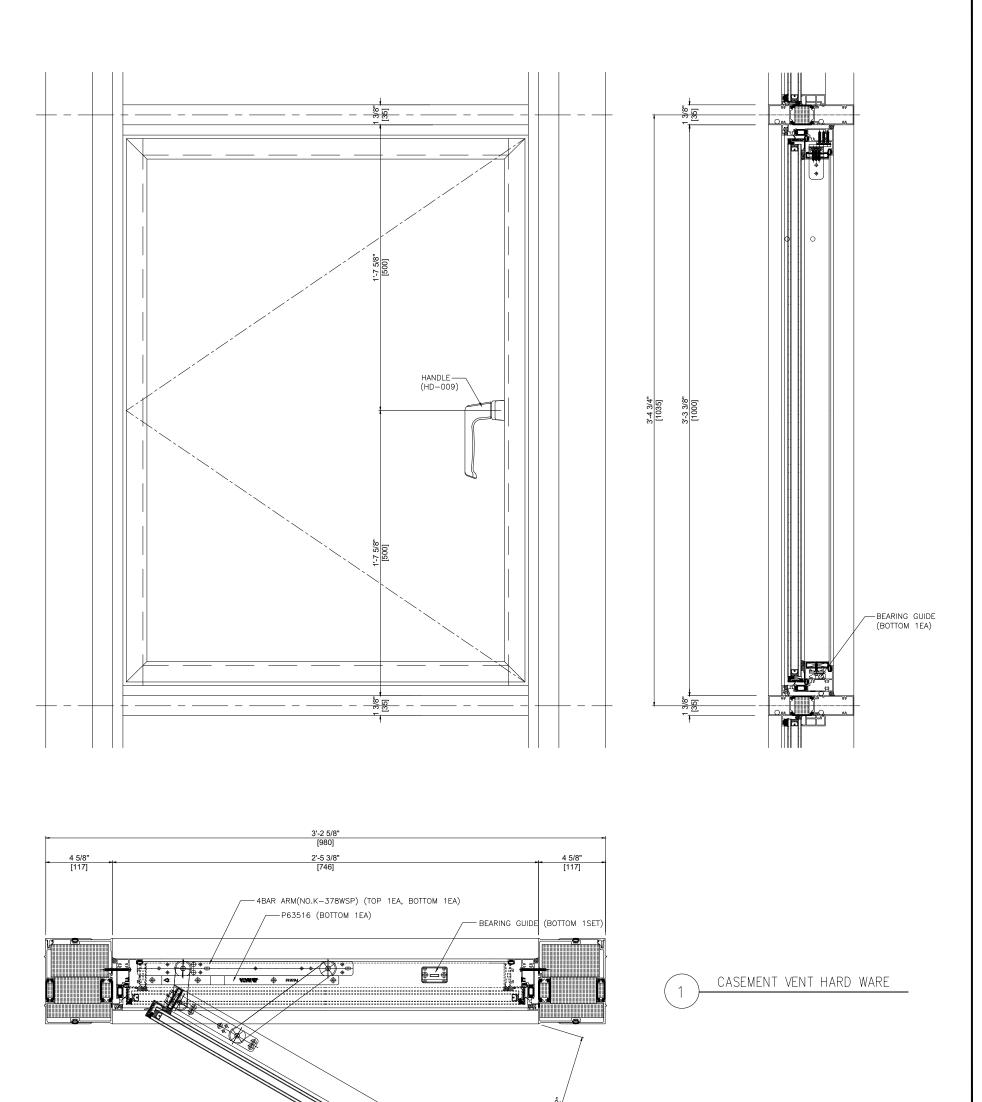

## DRAWING LIST

| ML-02 [<br>ML-03 [<br>ML-04 N<br>MI-01 I<br>MH-01 F<br>MH-02 G<br>ME-01 F<br>MD-01 F | DRAWING LIST<br>DIES LIST-1<br>DIES LIST-2<br>MATERIAL LIST<br>ISOMETRIC VIEW<br>PROJECT VENT HARDWARE<br>CASEMENT VENT HARDWARE<br>PARTIAL ELEVATION<br>PLAN DETAILS<br>SECTION DETAIL | NONE<br>NONE<br>NONE<br>NONE<br>NONE<br>NONE<br>NONE<br>1/40 | 19.02.22<br>0<br>0<br>0<br>0<br>0<br>0<br>0<br>0<br>0<br>0<br>0<br>0<br>0 |  |  |  | (A3) |  |              |   |
|--------------------------------------------------------------------------------------|-----------------------------------------------------------------------------------------------------------------------------------------------------------------------------------------|--------------------------------------------------------------|---------------------------------------------------------------------------|--|--|--|------|--|--------------|---|
| ML-02 [<br>ML-03 [<br>ML-04 N<br>MI-01 I<br>MH-01 F<br>MH-02 G<br>ME-01 F<br>MD-01 F | DIES LIST-1<br>DIES LIST-2<br>MATERIAL LIST<br>ISOMETRIC VIEW<br>PROJECT VENT HARDWARE<br>CASEMENT VENT HARDWARE<br>PARTIAL ELEVATION<br>PLAN DETAILS                                   | NONE<br>NONE<br>NONE<br>NONE<br>NONE<br>NONE<br>1/40         | 0<br>0<br>0<br>0<br>0                                                     |  |  |  |      |  |              |   |
| ML-03 [<br>ML-04 N<br>MI-01 [3<br>MH-01 F<br>MH-02 0<br>ME-01 F<br>MD-01 F           | DIES LIST-2<br>MATERIAL LIST<br>ISOMETRIC VIEW<br>PROJECT VENT HARDWARE<br>CASEMENT VENT HARDWARE<br>PARTIAL ELEVATION<br>PLAN DETAILS                                                  | NONE<br>NONE<br>NONE<br>NONE<br>NONE<br>1/40                 | 0<br>0<br>0<br>0                                                          |  |  |  |      |  |              |   |
| ML-04 N<br>MI-01 IS<br>MH-01 F<br>MH-02 M<br>ME-01 F<br>MD-01 F                      | MATERIAL LIST<br>ISOMETRIC VIEW<br>PROJECT VENT HARDWARE<br>CASEMENT VENT HARDWARE<br>PARTIAL ELEVATION<br>PLAN DETAILS                                                                 | NONE NONE NONE NONE NONE NONE NONE NONE                      | 0<br>0<br>0<br>0                                                          |  |  |  |      |  |              |   |
| MI-01 IS<br>MH-01 F<br>MH-02 G<br>ME-01 F<br>MD-01 F                                 | ISOMETRIC VIEW<br>PROJECT VENT HARDWARE<br>CASEMENT VENT HARDWARE<br>PARTIAL ELEVATION<br>PLAN DETAILS                                                                                  | NONE<br>NONE<br>NONE<br>1/40                                 | 0<br>0<br>0                                                               |  |  |  |      |  |              |   |
| MH-01 F<br>MH-02 M<br>ME-01 F<br>MD-01 F                                             | PROJECT VENT HARDWARE<br>CASEMENT VENT HARDWARE<br>PARTIAL ELEVATION<br>PLAN DETAILS                                                                                                    | NONE<br>NONE<br>1/40                                         | 0                                                                         |  |  |  | <br> |  |              |   |
| MH-02 MH-02 ME-01 F                                                                  | CASEMENT VENT HARDWARE<br>PARTIAL ELEVATION<br>PLAN DETAILS                                                                                                                             | 1/40                                                         | 0                                                                         |  |  |  |      |  |              | _ |
| ME-01 F<br>MD-01 F                                                                   | PARTIAL ELEVATION<br>PLAN DETAILS                                                                                                                                                       | 1/40                                                         |                                                                           |  |  |  |      |  |              |   |
| MD-01 F                                                                              | PLAN DETAILS                                                                                                                                                                            |                                                              |                                                                           |  |  |  |      |  |              |   |
|                                                                                      |                                                                                                                                                                                         |                                                              |                                                                           |  |  |  |      |  |              | _ |
| MD 02                                                                                | SECTION DETAIL                                                                                                                                                                          | 1/2                                                          | 0                                                                         |  |  |  |      |  |              |   |
|                                                                                      | SESTION BETALE                                                                                                                                                                          | 1/2                                                          | 0                                                                         |  |  |  |      |  |              |   |
| MD-03 \$                                                                             | SECTION DETAIL                                                                                                                                                                          | 1/2                                                          | 0                                                                         |  |  |  |      |  |              |   |
| MD-04 \$                                                                             | SECTION DETAIL                                                                                                                                                                          | 1/2                                                          | 0                                                                         |  |  |  |      |  |              |   |
| MD-05 f                                                                              | PLAN DETAIL                                                                                                                                                                             | 1/3                                                          | 0                                                                         |  |  |  |      |  |              |   |
| MD-06 \$                                                                             | SECTION DETAIL                                                                                                                                                                          | 1/4                                                          | 0                                                                         |  |  |  |      |  |              | _ |
| MD-07 F                                                                              | PLAN DETAILS                                                                                                                                                                            | 1/3                                                          | 0                                                                         |  |  |  |      |  |              |   |
| MD-08 F                                                                              | PLAN DETAILS                                                                                                                                                                            | 1/3                                                          | 0                                                                         |  |  |  |      |  |              |   |
| MD-09 \$                                                                             | SECTION DETAIL                                                                                                                                                                          | 1/4                                                          | 0                                                                         |  |  |  |      |  |              |   |
| MD-10 \$                                                                             | SECTION DETAIL                                                                                                                                                                          | 1/4                                                          | 0                                                                         |  |  |  |      |  |              |   |
| MD-11 F                                                                              | PLAN DETAILS                                                                                                                                                                            | 1/2                                                          | 0                                                                         |  |  |  |      |  |              |   |
| MD-12 \$                                                                             | SECTION DETAIL                                                                                                                                                                          | 1/4                                                          | 0                                                                         |  |  |  |      |  |              | _ |
| MD-13 F                                                                              | PLAN DETAILS                                                                                                                                                                            | 1/3                                                          | 0                                                                         |  |  |  |      |  |              |   |
| MD-14 S                                                                              | SECTION DETAIL                                                                                                                                                                          | 1/3                                                          | 0                                                                         |  |  |  |      |  |              | _ |
|                                                                                      |                                                                                                                                                                                         |                                                              |                                                                           |  |  |  |      |  |              |   |
|                                                                                      |                                                                                                                                                                                         |                                                              |                                                                           |  |  |  |      |  |              |   |
|                                                                                      |                                                                                                                                                                                         |                                                              |                                                                           |  |  |  |      |  |              |   |
|                                                                                      |                                                                                                                                                                                         |                                                              |                                                                           |  |  |  |      |  |              |   |
|                                                                                      |                                                                                                                                                                                         |                                                              |                                                                           |  |  |  |      |  | <del> </del> | _ |
|                                                                                      |                                                                                                                                                                                         |                                                              |                                                                           |  |  |  |      |  | +            |   |
|                                                                                      |                                                                                                                                                                                         |                                                              |                                                                           |  |  |  |      |  | <del> </del> |   |
|                                                                                      |                                                                                                                                                                                         |                                                              |                                                                           |  |  |  |      |  |              |   |
|                                                                                      |                                                                                                                                                                                         |                                                              |                                                                           |  |  |  |      |  |              |   |
|                                                                                      |                                                                                                                                                                                         |                                                              |                                                                           |  |  |  |      |  |              | _ |
|                                                                                      |                                                                                                                                                                                         |                                                              |                                                                           |  |  |  |      |  |              |   |
|                                                                                      |                                                                                                                                                                                         |                                                              |                                                                           |  |  |  |      |  |              |   |
|                                                                                      |                                                                                                                                                                                         |                                                              |                                                                           |  |  |  |      |  |              |   |
|                                                                                      |                                                                                                                                                                                         |                                                              |                                                                           |  |  |  |      |  |              |   |