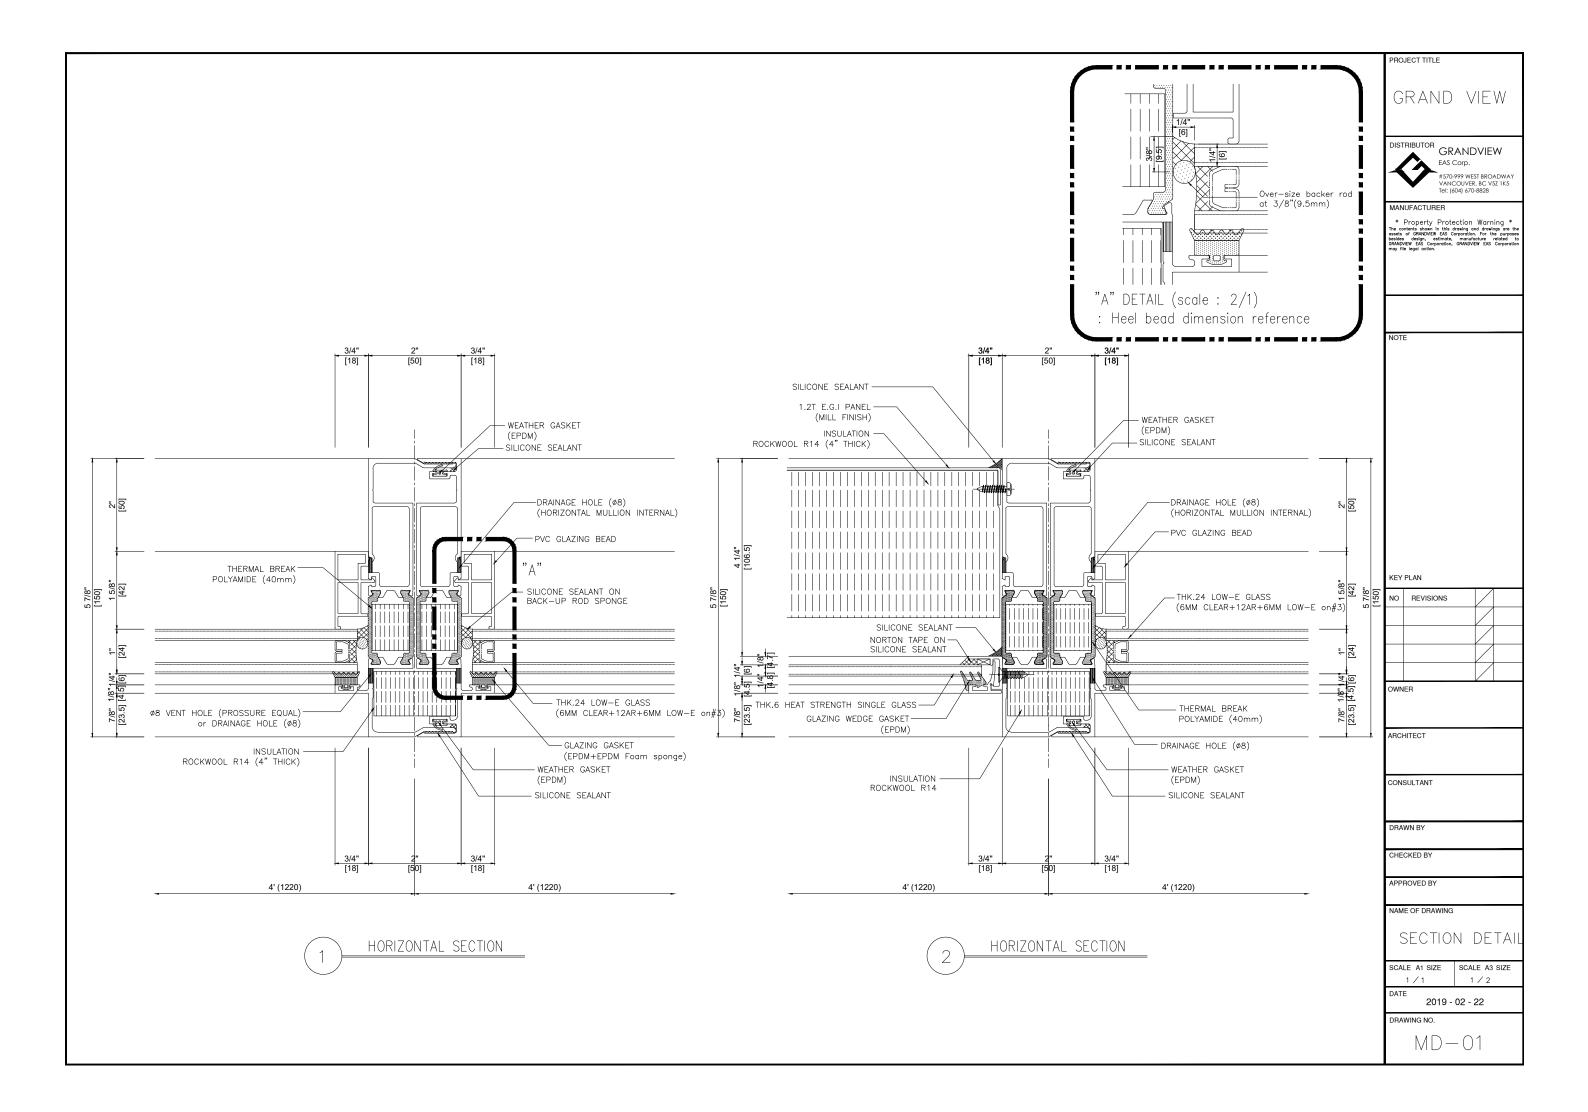

## DRAWING LIST

| ML-02 [<br>ML-03 [<br>ML-04 N<br>MI-01 I<br>MH-01 F<br>MH-02 G<br>ME-01 F<br>MD-01 F | DRAWING LIST<br>DIES LIST-1<br>DIES LIST-2<br>MATERIAL LIST<br>ISOMETRIC VIEW<br>PROJECT VENT HARDWARE<br>CASEMENT VENT HARDWARE<br>PARTIAL ELEVATION<br>PLAN DETAILS<br>SECTION DETAIL | NONE<br>NONE<br>NONE<br>NONE<br>NONE<br>NONE<br>NONE<br>1/40 | 19.02.22<br>0<br>0<br>0<br>0<br>0<br>0<br>0<br>0<br>0<br>0<br>0<br>0<br>0 |  |  |  | (A3) |  |              |   |
|--------------------------------------------------------------------------------------|-----------------------------------------------------------------------------------------------------------------------------------------------------------------------------------------|--------------------------------------------------------------|---------------------------------------------------------------------------|--|--|--|------|--|--------------|---|
| ML-02 [<br>ML-03 [<br>ML-04 N<br>MI-01 I<br>MH-01 F<br>MH-02 G<br>ME-01 F<br>MD-01 F | DIES LIST-1<br>DIES LIST-2<br>MATERIAL LIST<br>ISOMETRIC VIEW<br>PROJECT VENT HARDWARE<br>CASEMENT VENT HARDWARE<br>PARTIAL ELEVATION<br>PLAN DETAILS                                   | NONE<br>NONE<br>NONE<br>NONE<br>NONE<br>NONE<br>1/40         | 0<br>0<br>0<br>0<br>0                                                     |  |  |  |      |  |              |   |
| ML-03 [<br>ML-04 N<br>MI-01 [3<br>MH-01 F<br>MH-02 0<br>ME-01 F<br>MD-01 F           | DIES LIST-2<br>MATERIAL LIST<br>ISOMETRIC VIEW<br>PROJECT VENT HARDWARE<br>CASEMENT VENT HARDWARE<br>PARTIAL ELEVATION<br>PLAN DETAILS                                                  | NONE<br>NONE<br>NONE<br>NONE<br>NONE<br>1/40                 | 0<br>0<br>0<br>0                                                          |  |  |  |      |  |              |   |
| ML-04 N<br>MI-01 IS<br>MH-01 F<br>MH-02 M<br>ME-01 F<br>MD-01 F                      | MATERIAL LIST<br>ISOMETRIC VIEW<br>PROJECT VENT HARDWARE<br>CASEMENT VENT HARDWARE<br>PARTIAL ELEVATION<br>PLAN DETAILS                                                                 | NONE NONE NONE NONE NONE NONE NONE NONE                      | 0<br>0<br>0<br>0                                                          |  |  |  |      |  |              |   |
| MI-01 IS<br>MH-01 F<br>MH-02 G<br>ME-01 F<br>MD-01 F                                 | ISOMETRIC VIEW<br>PROJECT VENT HARDWARE<br>CASEMENT VENT HARDWARE<br>PARTIAL ELEVATION<br>PLAN DETAILS                                                                                  | NONE<br>NONE<br>NONE<br>1/40                                 | 0<br>0<br>0                                                               |  |  |  |      |  |              |   |
| MH-01 F<br>MH-02 M<br>ME-01 F<br>MD-01 F                                             | PROJECT VENT HARDWARE<br>CASEMENT VENT HARDWARE<br>PARTIAL ELEVATION<br>PLAN DETAILS                                                                                                    | NONE<br>NONE<br>1/40                                         | 0                                                                         |  |  |  | <br> |  |              |   |
| MH-02 MH-02 ME-01 F                                                                  | CASEMENT VENT HARDWARE<br>PARTIAL ELEVATION<br>PLAN DETAILS                                                                                                                             | 1/40                                                         | 0                                                                         |  |  |  |      |  |              | _ |
| ME-01 F<br>MD-01 F                                                                   | PARTIAL ELEVATION<br>PLAN DETAILS                                                                                                                                                       | 1/40                                                         |                                                                           |  |  |  |      |  |              |   |
| MD-01 F                                                                              | PLAN DETAILS                                                                                                                                                                            |                                                              |                                                                           |  |  |  |      |  |              |   |
|                                                                                      |                                                                                                                                                                                         |                                                              |                                                                           |  |  |  |      |  |              | _ |
| MD 02                                                                                | SECTION DETAIL                                                                                                                                                                          | 1/2                                                          | 0                                                                         |  |  |  |      |  |              |   |
|                                                                                      | SESTION BETALE                                                                                                                                                                          | 1/2                                                          | 0                                                                         |  |  |  |      |  |              |   |
| MD-03 \$                                                                             | SECTION DETAIL                                                                                                                                                                          | 1/2                                                          | 0                                                                         |  |  |  |      |  |              |   |
| MD-04 \$                                                                             | SECTION DETAIL                                                                                                                                                                          | 1/2                                                          | 0                                                                         |  |  |  |      |  |              |   |
| MD-05 f                                                                              | PLAN DETAIL                                                                                                                                                                             | 1/3                                                          | 0                                                                         |  |  |  |      |  |              |   |
| MD-06 \$                                                                             | SECTION DETAIL                                                                                                                                                                          | 1/4                                                          | 0                                                                         |  |  |  |      |  |              | _ |
| MD-07 F                                                                              | PLAN DETAILS                                                                                                                                                                            | 1/3                                                          | 0                                                                         |  |  |  |      |  |              |   |
| MD-08 F                                                                              | PLAN DETAILS                                                                                                                                                                            | 1/3                                                          | 0                                                                         |  |  |  |      |  |              |   |
| MD-09 \$                                                                             | SECTION DETAIL                                                                                                                                                                          | 1/4                                                          | 0                                                                         |  |  |  |      |  |              |   |
| MD-10 \$                                                                             | SECTION DETAIL                                                                                                                                                                          | 1/4                                                          | 0                                                                         |  |  |  |      |  |              |   |
| MD-11 F                                                                              | PLAN DETAILS                                                                                                                                                                            | 1/2                                                          | 0                                                                         |  |  |  |      |  |              |   |
| MD-12 \$                                                                             | SECTION DETAIL                                                                                                                                                                          | 1/4                                                          | 0                                                                         |  |  |  |      |  |              | _ |
| MD-13 F                                                                              | PLAN DETAILS                                                                                                                                                                            | 1/3                                                          | 0                                                                         |  |  |  |      |  |              |   |
| MD-14 S                                                                              | SECTION DETAIL                                                                                                                                                                          | 1/3                                                          | 0                                                                         |  |  |  |      |  |              | _ |
|                                                                                      |                                                                                                                                                                                         |                                                              |                                                                           |  |  |  |      |  |              |   |
|                                                                                      |                                                                                                                                                                                         |                                                              |                                                                           |  |  |  |      |  |              |   |
|                                                                                      |                                                                                                                                                                                         |                                                              |                                                                           |  |  |  |      |  |              |   |
|                                                                                      |                                                                                                                                                                                         |                                                              |                                                                           |  |  |  |      |  |              |   |
|                                                                                      |                                                                                                                                                                                         |                                                              |                                                                           |  |  |  |      |  | <del> </del> | _ |
|                                                                                      |                                                                                                                                                                                         |                                                              |                                                                           |  |  |  |      |  | +            |   |
|                                                                                      |                                                                                                                                                                                         |                                                              |                                                                           |  |  |  |      |  | <del> </del> |   |
|                                                                                      |                                                                                                                                                                                         |                                                              |                                                                           |  |  |  |      |  |              |   |
|                                                                                      |                                                                                                                                                                                         |                                                              |                                                                           |  |  |  |      |  |              |   |
|                                                                                      |                                                                                                                                                                                         |                                                              |                                                                           |  |  |  |      |  |              | _ |
|                                                                                      |                                                                                                                                                                                         |                                                              |                                                                           |  |  |  |      |  |              |   |
|                                                                                      |                                                                                                                                                                                         |                                                              |                                                                           |  |  |  |      |  |              |   |
|                                                                                      |                                                                                                                                                                                         |                                                              |                                                                           |  |  |  |      |  |              |   |
|                                                                                      |                                                                                                                                                                                         |                                                              |                                                                           |  |  |  |      |  |              |   |