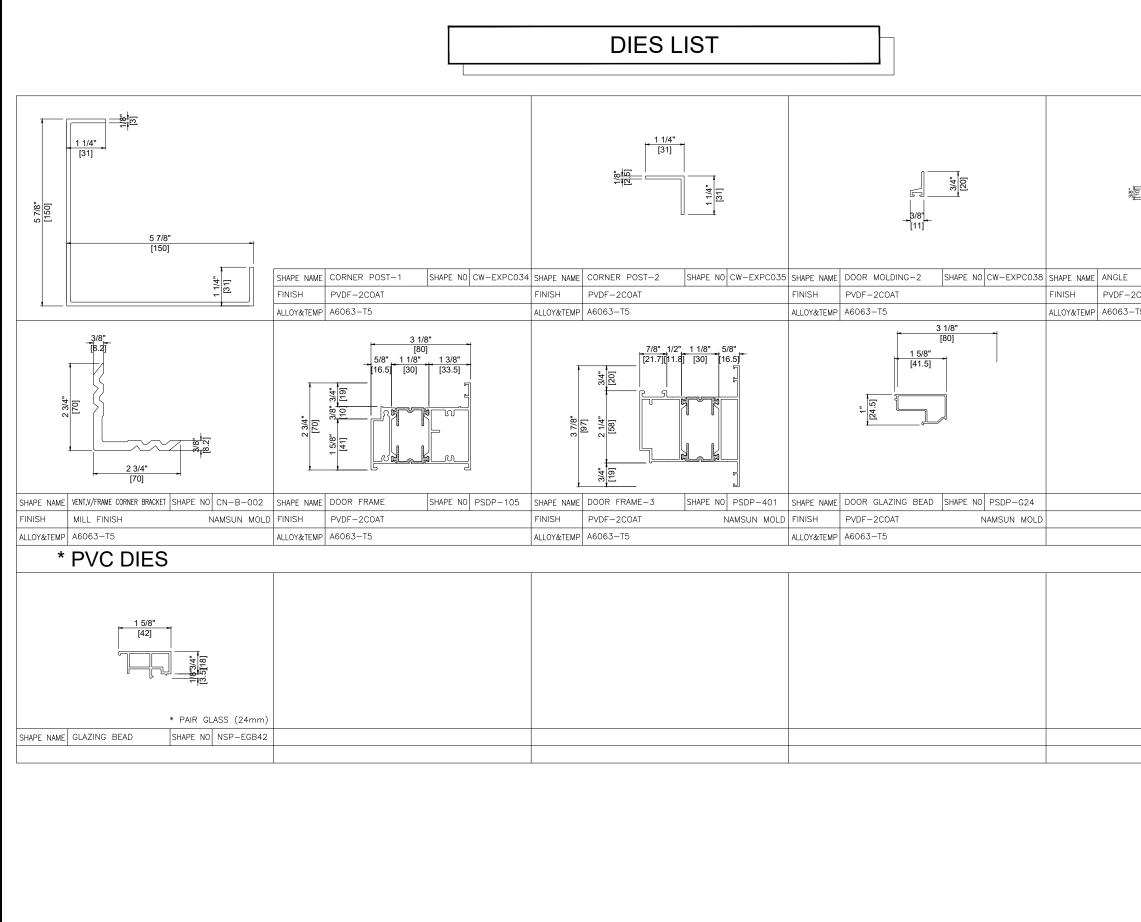

## DRAWING LIST

| ML-02 [<br>ML-03 [<br>ML-04 N<br>MI-01 I<br>MH-01 F<br>MH-02 G<br>ME-01 F<br>MD-01 F | DRAWING LIST<br>DIES LIST-1<br>DIES LIST-2<br>MATERIAL LIST<br>ISOMETRIC VIEW<br>PROJECT VENT HARDWARE<br>CASEMENT VENT HARDWARE<br>PARTIAL ELEVATION<br>PLAN DETAILS<br>SECTION DETAIL | NONE<br>NONE<br>NONE<br>NONE<br>NONE<br>NONE<br>NONE<br>1/40 | 19.02.22<br>0<br>0<br>0<br>0<br>0<br>0<br>0<br>0<br>0<br>0<br>0<br>0<br>0 |  |  |  | (A3) |  |              |   |
|--------------------------------------------------------------------------------------|-----------------------------------------------------------------------------------------------------------------------------------------------------------------------------------------|--------------------------------------------------------------|---------------------------------------------------------------------------|--|--|--|------|--|--------------|---|
| ML-02 [<br>ML-03 [<br>ML-04 N<br>MI-01 I<br>MH-01 F<br>MH-02 G<br>ME-01 F<br>MD-01 F | DIES LIST-1<br>DIES LIST-2<br>MATERIAL LIST<br>ISOMETRIC VIEW<br>PROJECT VENT HARDWARE<br>CASEMENT VENT HARDWARE<br>PARTIAL ELEVATION<br>PLAN DETAILS                                   | NONE<br>NONE<br>NONE<br>NONE<br>NONE<br>NONE<br>1/40         | 0<br>0<br>0<br>0<br>0                                                     |  |  |  |      |  |              |   |
| ML-03 [<br>ML-04 N<br>MI-01 [3<br>MH-01 F<br>MH-02 0<br>ME-01 F<br>MD-01 F           | DIES LIST-2<br>MATERIAL LIST<br>ISOMETRIC VIEW<br>PROJECT VENT HARDWARE<br>CASEMENT VENT HARDWARE<br>PARTIAL ELEVATION<br>PLAN DETAILS                                                  | NONE<br>NONE<br>NONE<br>NONE<br>NONE<br>1/40                 | 0<br>0<br>0<br>0                                                          |  |  |  |      |  |              |   |
| ML-04 N<br>MI-01 IS<br>MH-01 F<br>MH-02 M<br>ME-01 F<br>MD-01 F                      | MATERIAL LIST<br>ISOMETRIC VIEW<br>PROJECT VENT HARDWARE<br>CASEMENT VENT HARDWARE<br>PARTIAL ELEVATION<br>PLAN DETAILS                                                                 | NONE NONE NONE NONE NONE NONE NONE NONE                      | 0<br>0<br>0<br>0                                                          |  |  |  |      |  |              |   |
| MI-01 IS<br>MH-01 F<br>MH-02 G<br>ME-01 F<br>MD-01 F                                 | ISOMETRIC VIEW<br>PROJECT VENT HARDWARE<br>CASEMENT VENT HARDWARE<br>PARTIAL ELEVATION<br>PLAN DETAILS                                                                                  | NONE<br>NONE<br>NONE<br>1/40                                 | 0<br>0<br>0                                                               |  |  |  |      |  |              |   |
| MH-01 F<br>MH-02 M<br>ME-01 F<br>MD-01 F                                             | PROJECT VENT HARDWARE<br>CASEMENT VENT HARDWARE<br>PARTIAL ELEVATION<br>PLAN DETAILS                                                                                                    | NONE<br>NONE<br>1/40                                         | 0                                                                         |  |  |  | <br> |  |              |   |
| MH-02 MH-02 ME-01 F                                                                  | CASEMENT VENT HARDWARE<br>PARTIAL ELEVATION<br>PLAN DETAILS                                                                                                                             | 1/40                                                         | 0                                                                         |  |  |  |      |  |              | _ |
| ME-01 F<br>MD-01 F                                                                   | PARTIAL ELEVATION<br>PLAN DETAILS                                                                                                                                                       | 1/40                                                         |                                                                           |  |  |  |      |  |              |   |
| MD-01 F                                                                              | PLAN DETAILS                                                                                                                                                                            |                                                              |                                                                           |  |  |  |      |  |              |   |
|                                                                                      |                                                                                                                                                                                         |                                                              |                                                                           |  |  |  |      |  |              | _ |
| MD 02                                                                                | SECTION DETAIL                                                                                                                                                                          | 1/2                                                          | 0                                                                         |  |  |  |      |  |              |   |
|                                                                                      | SESTION BETALE                                                                                                                                                                          | 1/2                                                          | 0                                                                         |  |  |  |      |  |              |   |
| MD-03 \$                                                                             | SECTION DETAIL                                                                                                                                                                          | 1/2                                                          | 0                                                                         |  |  |  |      |  |              |   |
| MD-04 \$                                                                             | SECTION DETAIL                                                                                                                                                                          | 1/2                                                          | 0                                                                         |  |  |  |      |  |              |   |
| MD-05 f                                                                              | PLAN DETAIL                                                                                                                                                                             | 1/3                                                          | 0                                                                         |  |  |  |      |  |              |   |
| MD-06 \$                                                                             | SECTION DETAIL                                                                                                                                                                          | 1/4                                                          | 0                                                                         |  |  |  |      |  |              | _ |
| MD-07 F                                                                              | PLAN DETAILS                                                                                                                                                                            | 1/3                                                          | 0                                                                         |  |  |  |      |  |              |   |
| MD-08 F                                                                              | PLAN DETAILS                                                                                                                                                                            | 1/3                                                          | 0                                                                         |  |  |  |      |  |              |   |
| MD-09 \$                                                                             | SECTION DETAIL                                                                                                                                                                          | 1/4                                                          | 0                                                                         |  |  |  |      |  |              |   |
| MD-10 \$                                                                             | SECTION DETAIL                                                                                                                                                                          | 1/4                                                          | 0                                                                         |  |  |  |      |  |              |   |
| MD-11 F                                                                              | PLAN DETAILS                                                                                                                                                                            | 1/2                                                          | 0                                                                         |  |  |  |      |  |              |   |
| MD-12 \$                                                                             | SECTION DETAIL                                                                                                                                                                          | 1/4                                                          | 0                                                                         |  |  |  |      |  |              | _ |
| MD-13 F                                                                              | PLAN DETAILS                                                                                                                                                                            | 1/3                                                          | 0                                                                         |  |  |  |      |  |              |   |
| MD-14 S                                                                              | SECTION DETAIL                                                                                                                                                                          | 1/3                                                          | 0                                                                         |  |  |  |      |  |              | _ |
|                                                                                      |                                                                                                                                                                                         |                                                              |                                                                           |  |  |  |      |  |              |   |
|                                                                                      |                                                                                                                                                                                         |                                                              |                                                                           |  |  |  |      |  |              |   |
|                                                                                      |                                                                                                                                                                                         |                                                              |                                                                           |  |  |  |      |  |              |   |
|                                                                                      |                                                                                                                                                                                         |                                                              |                                                                           |  |  |  |      |  |              |   |
|                                                                                      |                                                                                                                                                                                         |                                                              |                                                                           |  |  |  |      |  | <del> </del> | _ |
|                                                                                      |                                                                                                                                                                                         |                                                              |                                                                           |  |  |  |      |  | +            |   |
|                                                                                      |                                                                                                                                                                                         |                                                              |                                                                           |  |  |  |      |  | <del> </del> |   |
|                                                                                      |                                                                                                                                                                                         |                                                              |                                                                           |  |  |  |      |  |              |   |
|                                                                                      |                                                                                                                                                                                         |                                                              |                                                                           |  |  |  |      |  |              |   |
|                                                                                      |                                                                                                                                                                                         |                                                              |                                                                           |  |  |  |      |  |              | _ |
|                                                                                      |                                                                                                                                                                                         |                                                              |                                                                           |  |  |  |      |  |              |   |
|                                                                                      |                                                                                                                                                                                         |                                                              |                                                                           |  |  |  |      |  |              |   |
|                                                                                      |                                                                                                                                                                                         |                                                              |                                                                           |  |  |  |      |  |              |   |
|                                                                                      |                                                                                                                                                                                         |                                                              |                                                                           |  |  |  |      |  |              |   |