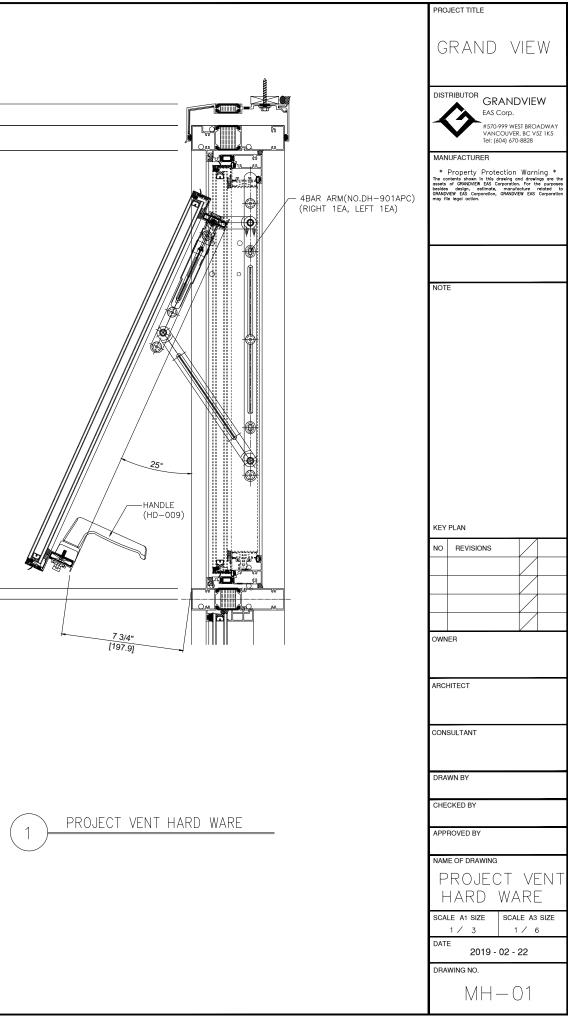

## DRAWING LIST

| ML-02 [<br>ML-03 [<br>ML-04 N<br>MI-01 I<br>MH-01 F<br>MH-02 G<br>ME-01 F<br>MD-01 F | DRAWING LIST<br>DIES LIST-1<br>DIES LIST-2<br>MATERIAL LIST<br>ISOMETRIC VIEW<br>PROJECT VENT HARDWARE<br>CASEMENT VENT HARDWARE<br>PARTIAL ELEVATION<br>PLAN DETAILS<br>SECTION DETAIL | NONE<br>NONE<br>NONE<br>NONE<br>NONE<br>NONE<br>NONE<br>1/40 | 19.02.22<br>0<br>0<br>0<br>0<br>0<br>0<br>0<br>0<br>0<br>0<br>0<br>0<br>0 |  |  |  | (A3) |  |              |   |
|--------------------------------------------------------------------------------------|-----------------------------------------------------------------------------------------------------------------------------------------------------------------------------------------|--------------------------------------------------------------|---------------------------------------------------------------------------|--|--|--|------|--|--------------|---|
| ML-02 [<br>ML-03 [<br>ML-04 N<br>MI-01 I<br>MH-01 F<br>MH-02 G<br>ME-01 F<br>MD-01 F | DIES LIST-1<br>DIES LIST-2<br>MATERIAL LIST<br>ISOMETRIC VIEW<br>PROJECT VENT HARDWARE<br>CASEMENT VENT HARDWARE<br>PARTIAL ELEVATION<br>PLAN DETAILS                                   | NONE<br>NONE<br>NONE<br>NONE<br>NONE<br>NONE<br>1/40         | 0<br>0<br>0<br>0<br>0                                                     |  |  |  |      |  |              |   |
| ML-03 [<br>ML-04 N<br>MI-01 [3<br>MH-01 F<br>MH-02 0<br>ME-01 F<br>MD-01 F           | DIES LIST-2<br>MATERIAL LIST<br>ISOMETRIC VIEW<br>PROJECT VENT HARDWARE<br>CASEMENT VENT HARDWARE<br>PARTIAL ELEVATION<br>PLAN DETAILS                                                  | NONE<br>NONE<br>NONE<br>NONE<br>NONE<br>1/40                 | 0<br>0<br>0<br>0                                                          |  |  |  |      |  |              |   |
| ML-04 N<br>MI-01 IS<br>MH-01 F<br>MH-02 M<br>ME-01 F<br>MD-01 F                      | MATERIAL LIST<br>ISOMETRIC VIEW<br>PROJECT VENT HARDWARE<br>CASEMENT VENT HARDWARE<br>PARTIAL ELEVATION<br>PLAN DETAILS                                                                 | NONE NONE NONE NONE NONE NONE NONE NONE                      | 0<br>0<br>0<br>0                                                          |  |  |  |      |  |              |   |
| MI-01 IS<br>MH-01 F<br>MH-02 G<br>ME-01 F<br>MD-01 F                                 | ISOMETRIC VIEW<br>PROJECT VENT HARDWARE<br>CASEMENT VENT HARDWARE<br>PARTIAL ELEVATION<br>PLAN DETAILS                                                                                  | NONE<br>NONE<br>NONE<br>1/40                                 | 0<br>0<br>0                                                               |  |  |  |      |  |              |   |
| MH-01 F<br>MH-02 M<br>ME-01 F<br>MD-01 F                                             | PROJECT VENT HARDWARE<br>CASEMENT VENT HARDWARE<br>PARTIAL ELEVATION<br>PLAN DETAILS                                                                                                    | NONE<br>NONE<br>1/40                                         | 0                                                                         |  |  |  | <br> |  |              |   |
| MH-02 MH-02 ME-01 F                                                                  | CASEMENT VENT HARDWARE<br>PARTIAL ELEVATION<br>PLAN DETAILS                                                                                                                             | 1/40                                                         | 0                                                                         |  |  |  |      |  |              | _ |
| ME-01 F<br>MD-01 F                                                                   | PARTIAL ELEVATION<br>PLAN DETAILS                                                                                                                                                       | 1/40                                                         |                                                                           |  |  |  |      |  |              |   |
| MD-01 F                                                                              | PLAN DETAILS                                                                                                                                                                            |                                                              |                                                                           |  |  |  |      |  |              |   |
|                                                                                      |                                                                                                                                                                                         |                                                              |                                                                           |  |  |  |      |  |              | _ |
| MD 02                                                                                | SECTION DETAIL                                                                                                                                                                          | 1/2                                                          | 0                                                                         |  |  |  |      |  |              |   |
|                                                                                      | SESTION BETALE                                                                                                                                                                          | 1/2                                                          | 0                                                                         |  |  |  |      |  |              |   |
| MD-03 \$                                                                             | SECTION DETAIL                                                                                                                                                                          | 1/2                                                          | 0                                                                         |  |  |  |      |  |              |   |
| MD-04 \$                                                                             | SECTION DETAIL                                                                                                                                                                          | 1/2                                                          | 0                                                                         |  |  |  |      |  |              |   |
| MD-05 f                                                                              | PLAN DETAIL                                                                                                                                                                             | 1/3                                                          | 0                                                                         |  |  |  |      |  |              |   |
| MD-06 \$                                                                             | SECTION DETAIL                                                                                                                                                                          | 1/4                                                          | 0                                                                         |  |  |  |      |  |              | _ |
| MD-07 F                                                                              | PLAN DETAILS                                                                                                                                                                            | 1/3                                                          | 0                                                                         |  |  |  |      |  |              |   |
| MD-08 F                                                                              | PLAN DETAILS                                                                                                                                                                            | 1/3                                                          | 0                                                                         |  |  |  |      |  |              |   |
| MD-09 \$                                                                             | SECTION DETAIL                                                                                                                                                                          | 1/4                                                          | 0                                                                         |  |  |  |      |  |              |   |
| MD-10 \$                                                                             | SECTION DETAIL                                                                                                                                                                          | 1/4                                                          | 0                                                                         |  |  |  |      |  |              |   |
| MD-11 F                                                                              | PLAN DETAILS                                                                                                                                                                            | 1/2                                                          | 0                                                                         |  |  |  |      |  |              |   |
| MD-12 \$                                                                             | SECTION DETAIL                                                                                                                                                                          | 1/4                                                          | 0                                                                         |  |  |  |      |  |              | _ |
| MD-13 F                                                                              | PLAN DETAILS                                                                                                                                                                            | 1/3                                                          | 0                                                                         |  |  |  |      |  |              |   |
| MD-14 S                                                                              | SECTION DETAIL                                                                                                                                                                          | 1/3                                                          | 0                                                                         |  |  |  |      |  |              | _ |
|                                                                                      |                                                                                                                                                                                         |                                                              |                                                                           |  |  |  |      |  |              |   |
|                                                                                      |                                                                                                                                                                                         |                                                              |                                                                           |  |  |  |      |  |              |   |
|                                                                                      |                                                                                                                                                                                         |                                                              |                                                                           |  |  |  |      |  |              |   |
|                                                                                      |                                                                                                                                                                                         |                                                              |                                                                           |  |  |  |      |  |              |   |
|                                                                                      |                                                                                                                                                                                         |                                                              |                                                                           |  |  |  |      |  | <del> </del> | _ |
|                                                                                      |                                                                                                                                                                                         |                                                              |                                                                           |  |  |  |      |  | +            |   |
|                                                                                      |                                                                                                                                                                                         |                                                              |                                                                           |  |  |  |      |  | <del> </del> |   |
|                                                                                      |                                                                                                                                                                                         |                                                              |                                                                           |  |  |  |      |  |              |   |
|                                                                                      |                                                                                                                                                                                         |                                                              |                                                                           |  |  |  |      |  |              |   |
|                                                                                      |                                                                                                                                                                                         |                                                              |                                                                           |  |  |  |      |  |              | _ |
|                                                                                      |                                                                                                                                                                                         |                                                              |                                                                           |  |  |  |      |  |              |   |
|                                                                                      |                                                                                                                                                                                         |                                                              |                                                                           |  |  |  |      |  |              |   |
|                                                                                      |                                                                                                                                                                                         |                                                              |                                                                           |  |  |  |      |  |              |   |
|                                                                                      |                                                                                                                                                                                         |                                                              |                                                                           |  |  |  |      |  |              |   |