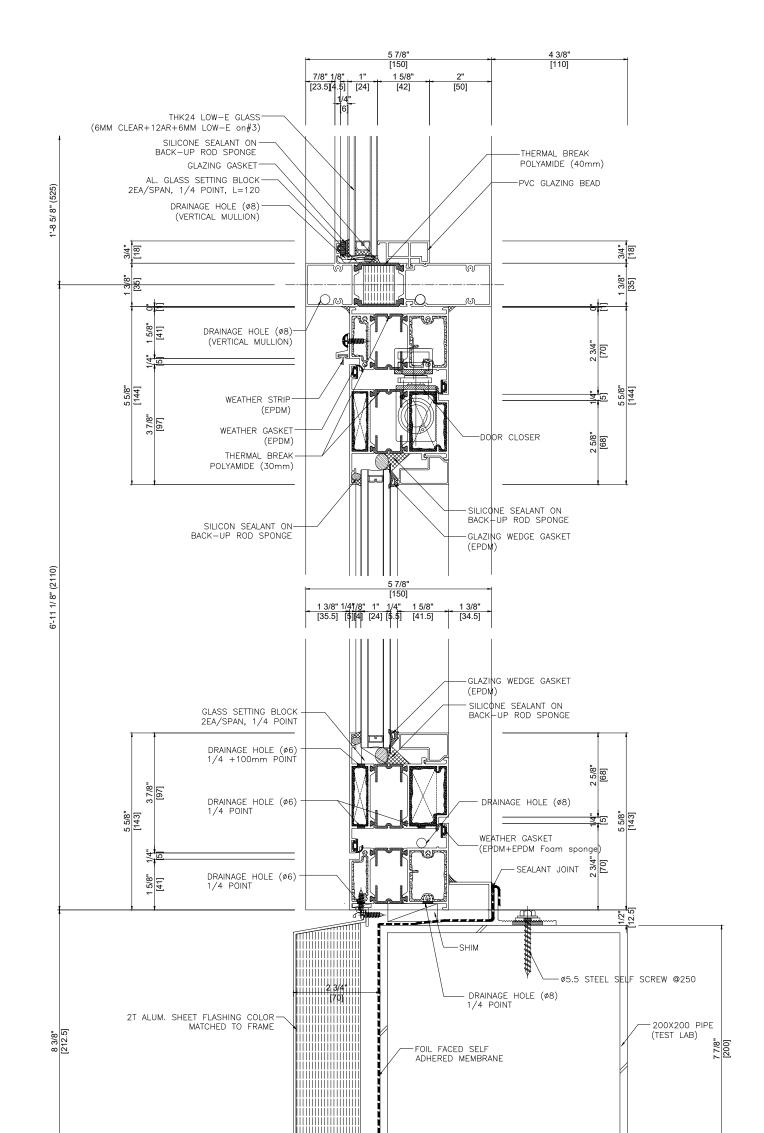

## GRAND VIEW WINDOW WALL For Standard Shop Drawing

ISSUED DATE : 2019 - 02 - 22