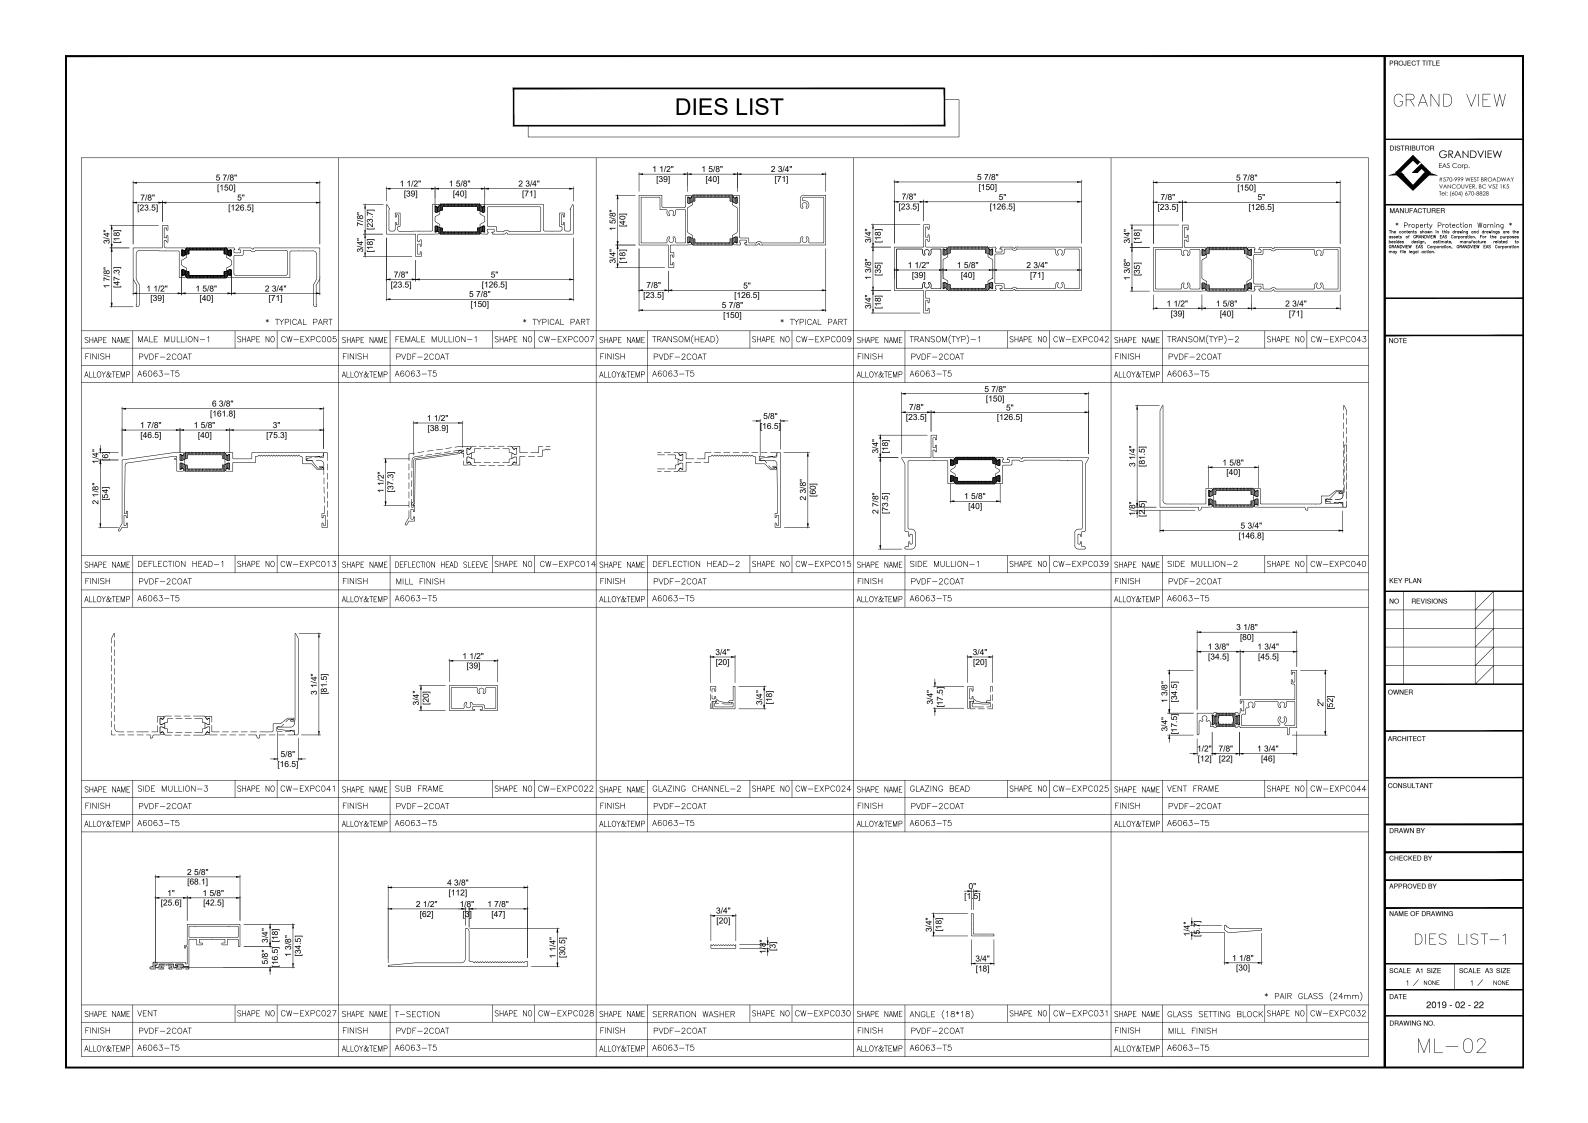

## DRAWING LIST

| ML-02 [<br>ML-03 [<br>ML-04 N<br>MI-01 I<br>MH-01 F<br>MH-02 G<br>ME-01 F<br>MD-01 F | DRAWING LIST<br>DIES LIST-1<br>DIES LIST-2<br>MATERIAL LIST<br>ISOMETRIC VIEW<br>PROJECT VENT HARDWARE<br>CASEMENT VENT HARDWARE<br>PARTIAL ELEVATION<br>PLAN DETAILS<br>SECTION DETAIL | NONE<br>NONE<br>NONE<br>NONE<br>NONE<br>NONE<br>NONE<br>1/40 | 19.02.22<br>0<br>0<br>0<br>0<br>0<br>0<br>0<br>0<br>0<br>0<br>0<br>0<br>0 |  |  |  | (A3) |  |              |   |
|--------------------------------------------------------------------------------------|-----------------------------------------------------------------------------------------------------------------------------------------------------------------------------------------|--------------------------------------------------------------|---------------------------------------------------------------------------|--|--|--|------|--|--------------|---|
| ML-02 [<br>ML-03 [<br>ML-04 N<br>MI-01 I<br>MH-01 F<br>MH-02 G<br>ME-01 F<br>MD-01 F | DIES LIST-1<br>DIES LIST-2<br>MATERIAL LIST<br>ISOMETRIC VIEW<br>PROJECT VENT HARDWARE<br>CASEMENT VENT HARDWARE<br>PARTIAL ELEVATION<br>PLAN DETAILS                                   | NONE<br>NONE<br>NONE<br>NONE<br>NONE<br>NONE<br>1/40         | 0<br>0<br>0<br>0<br>0                                                     |  |  |  |      |  |              |   |
| ML-03 [<br>ML-04 N<br>MI-01 [3<br>MH-01 F<br>MH-02 0<br>ME-01 F<br>MD-01 F           | DIES LIST-2<br>MATERIAL LIST<br>ISOMETRIC VIEW<br>PROJECT VENT HARDWARE<br>CASEMENT VENT HARDWARE<br>PARTIAL ELEVATION<br>PLAN DETAILS                                                  | NONE<br>NONE<br>NONE<br>NONE<br>NONE<br>1/40                 | 0<br>0<br>0<br>0                                                          |  |  |  |      |  |              |   |
| ML-04 N<br>MI-01 IS<br>MH-01 F<br>MH-02 M<br>ME-01 F<br>MD-01 F                      | MATERIAL LIST<br>ISOMETRIC VIEW<br>PROJECT VENT HARDWARE<br>CASEMENT VENT HARDWARE<br>PARTIAL ELEVATION<br>PLAN DETAILS                                                                 | NONE NONE NONE NONE NONE NONE NONE NONE                      | 0<br>0<br>0<br>0                                                          |  |  |  |      |  |              |   |
| MI-01 IS<br>MH-01 F<br>MH-02 G<br>ME-01 F<br>MD-01 F                                 | ISOMETRIC VIEW<br>PROJECT VENT HARDWARE<br>CASEMENT VENT HARDWARE<br>PARTIAL ELEVATION<br>PLAN DETAILS                                                                                  | NONE<br>NONE<br>NONE<br>1/40                                 | 0<br>0<br>0                                                               |  |  |  |      |  |              |   |
| MH-01 F<br>MH-02 M<br>ME-01 F<br>MD-01 F                                             | PROJECT VENT HARDWARE<br>CASEMENT VENT HARDWARE<br>PARTIAL ELEVATION<br>PLAN DETAILS                                                                                                    | NONE<br>NONE<br>1/40                                         | 0                                                                         |  |  |  | <br> |  |              |   |
| MH-02 MH-02 ME-01 F                                                                  | CASEMENT VENT HARDWARE<br>PARTIAL ELEVATION<br>PLAN DETAILS                                                                                                                             | 1/40                                                         | 0                                                                         |  |  |  |      |  |              | _ |
| ME-01 F<br>MD-01 F                                                                   | PARTIAL ELEVATION<br>PLAN DETAILS                                                                                                                                                       | 1/40                                                         |                                                                           |  |  |  |      |  |              |   |
| MD-01 F                                                                              | PLAN DETAILS                                                                                                                                                                            |                                                              |                                                                           |  |  |  |      |  |              |   |
|                                                                                      |                                                                                                                                                                                         |                                                              |                                                                           |  |  |  |      |  |              | _ |
| MD 02                                                                                | SECTION DETAIL                                                                                                                                                                          | 1/2                                                          | 0                                                                         |  |  |  |      |  |              |   |
|                                                                                      | SESTION BETALE                                                                                                                                                                          | 1/2                                                          | 0                                                                         |  |  |  |      |  |              |   |
| MD-03 \$                                                                             | SECTION DETAIL                                                                                                                                                                          | 1/2                                                          | 0                                                                         |  |  |  |      |  |              |   |
| MD-04 \$                                                                             | SECTION DETAIL                                                                                                                                                                          | 1/2                                                          | 0                                                                         |  |  |  |      |  |              |   |
| MD-05 f                                                                              | PLAN DETAIL                                                                                                                                                                             | 1/3                                                          | 0                                                                         |  |  |  |      |  |              |   |
| MD-06 \$                                                                             | SECTION DETAIL                                                                                                                                                                          | 1/4                                                          | 0                                                                         |  |  |  |      |  |              | _ |
| MD-07 F                                                                              | PLAN DETAILS                                                                                                                                                                            | 1/3                                                          | 0                                                                         |  |  |  |      |  |              |   |
| MD-08 F                                                                              | PLAN DETAILS                                                                                                                                                                            | 1/3                                                          | 0                                                                         |  |  |  |      |  |              |   |
| MD-09 \$                                                                             | SECTION DETAIL                                                                                                                                                                          | 1/4                                                          | 0                                                                         |  |  |  |      |  |              |   |
| MD-10 \$                                                                             | SECTION DETAIL                                                                                                                                                                          | 1/4                                                          | 0                                                                         |  |  |  |      |  |              |   |
| MD-11 F                                                                              | PLAN DETAILS                                                                                                                                                                            | 1/2                                                          | 0                                                                         |  |  |  |      |  |              |   |
| MD-12 \$                                                                             | SECTION DETAIL                                                                                                                                                                          | 1/4                                                          | 0                                                                         |  |  |  |      |  |              | _ |
| MD-13 F                                                                              | PLAN DETAILS                                                                                                                                                                            | 1/3                                                          | 0                                                                         |  |  |  |      |  |              |   |
| MD-14 S                                                                              | SECTION DETAIL                                                                                                                                                                          | 1/3                                                          | 0                                                                         |  |  |  |      |  |              | _ |
|                                                                                      |                                                                                                                                                                                         |                                                              |                                                                           |  |  |  |      |  |              |   |
|                                                                                      |                                                                                                                                                                                         |                                                              |                                                                           |  |  |  |      |  |              |   |
|                                                                                      |                                                                                                                                                                                         |                                                              |                                                                           |  |  |  |      |  |              |   |
|                                                                                      |                                                                                                                                                                                         |                                                              |                                                                           |  |  |  |      |  |              |   |
|                                                                                      |                                                                                                                                                                                         |                                                              |                                                                           |  |  |  |      |  | <del> </del> | _ |
|                                                                                      |                                                                                                                                                                                         |                                                              |                                                                           |  |  |  |      |  | +            |   |
|                                                                                      |                                                                                                                                                                                         |                                                              |                                                                           |  |  |  |      |  | <del> </del> |   |
|                                                                                      |                                                                                                                                                                                         |                                                              |                                                                           |  |  |  |      |  |              |   |
|                                                                                      |                                                                                                                                                                                         |                                                              |                                                                           |  |  |  |      |  |              |   |
|                                                                                      |                                                                                                                                                                                         |                                                              |                                                                           |  |  |  |      |  |              | _ |
|                                                                                      |                                                                                                                                                                                         |                                                              |                                                                           |  |  |  |      |  |              |   |
|                                                                                      |                                                                                                                                                                                         |                                                              |                                                                           |  |  |  |      |  |              |   |
|                                                                                      |                                                                                                                                                                                         |                                                              |                                                                           |  |  |  |      |  |              |   |
|                                                                                      |                                                                                                                                                                                         |                                                              |                                                                           |  |  |  |      |  |              |   |