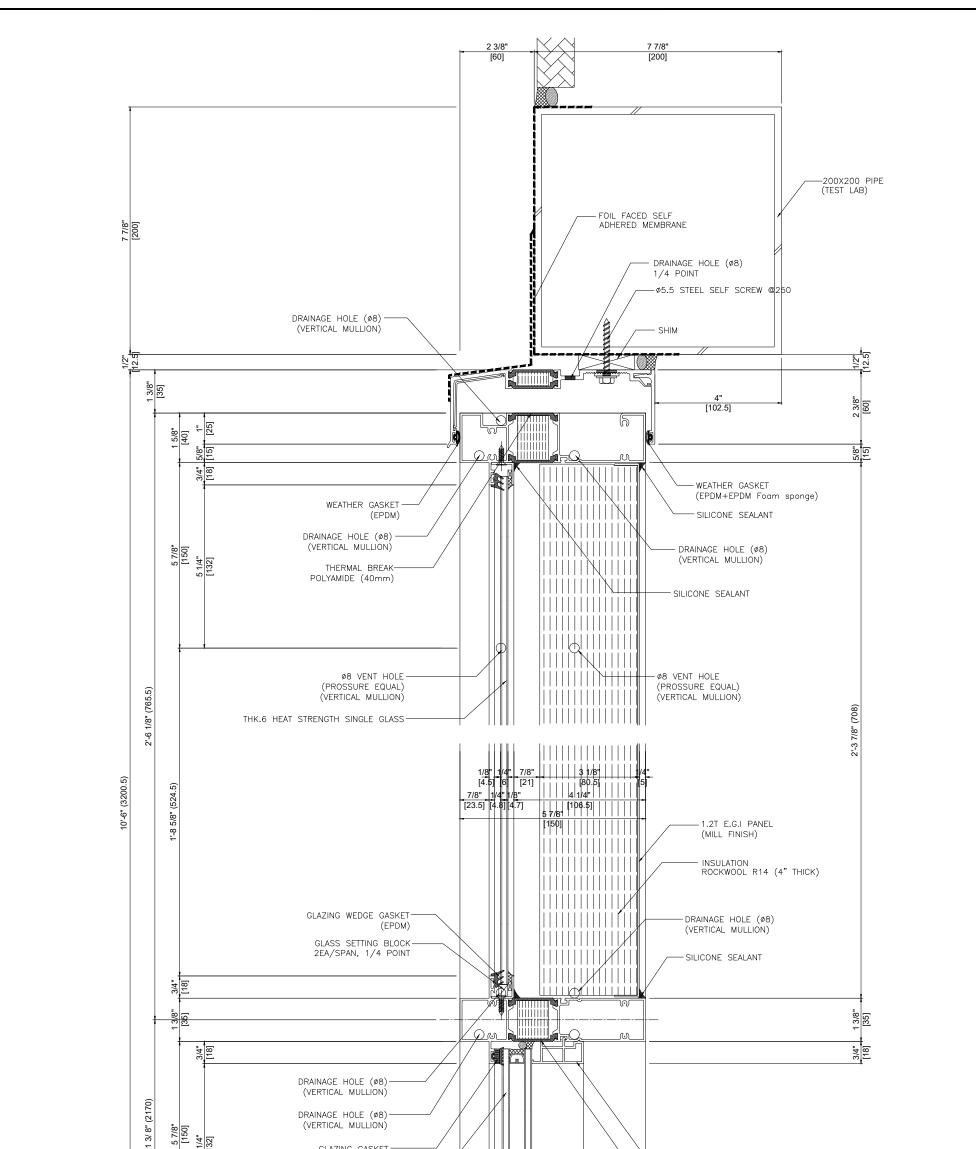

## GRAND VIEW WINDOW WALL For Standard Shop Drawing

ISSUED DATE : 2019 - 02 - 22