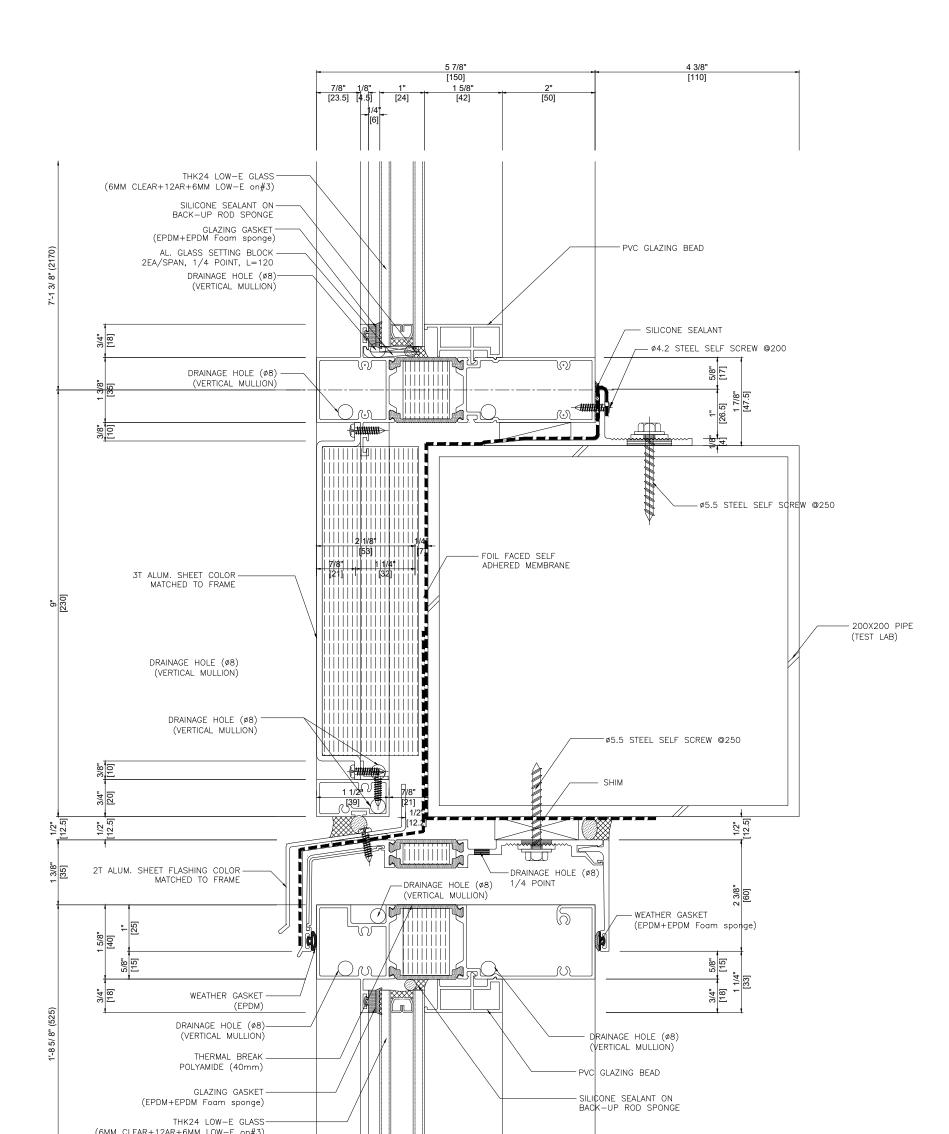

## DRAWING LIST

| ML-02 [<br>ML-03 [<br>ML-04 N<br>MI-01 I<br>MH-01 F<br>MH-02 G<br>ME-01 F<br>MD-01 F | DRAWING LIST<br>DIES LIST-1<br>DIES LIST-2<br>MATERIAL LIST<br>ISOMETRIC VIEW<br>PROJECT VENT HARDWARE<br>CASEMENT VENT HARDWARE<br>PARTIAL ELEVATION<br>PLAN DETAILS<br>SECTION DETAIL | NONE<br>NONE<br>NONE<br>NONE<br>NONE<br>NONE<br>NONE<br>1/40 | 19.02.22<br>0<br>0<br>0<br>0<br>0<br>0<br>0<br>0<br>0<br>0<br>0<br>0<br>0 |  |  |  | (A3) |  |              |   |
|--------------------------------------------------------------------------------------|-----------------------------------------------------------------------------------------------------------------------------------------------------------------------------------------|--------------------------------------------------------------|---------------------------------------------------------------------------|--|--|--|------|--|--------------|---|
| ML-02 [<br>ML-03 [<br>ML-04 N<br>MI-01 I<br>MH-01 F<br>MH-02 G<br>ME-01 F<br>MD-01 F | DIES LIST-1<br>DIES LIST-2<br>MATERIAL LIST<br>ISOMETRIC VIEW<br>PROJECT VENT HARDWARE<br>CASEMENT VENT HARDWARE<br>PARTIAL ELEVATION<br>PLAN DETAILS                                   | NONE<br>NONE<br>NONE<br>NONE<br>NONE<br>NONE<br>1/40         | 0<br>0<br>0<br>0<br>0                                                     |  |  |  |      |  |              |   |
| ML-03 [<br>ML-04 N<br>MI-01 [3<br>MH-01 F<br>MH-02 0<br>ME-01 F<br>MD-01 F           | DIES LIST-2<br>MATERIAL LIST<br>ISOMETRIC VIEW<br>PROJECT VENT HARDWARE<br>CASEMENT VENT HARDWARE<br>PARTIAL ELEVATION<br>PLAN DETAILS                                                  | NONE<br>NONE<br>NONE<br>NONE<br>NONE<br>1/40                 | 0<br>0<br>0<br>0                                                          |  |  |  |      |  |              |   |
| ML-04 N<br>MI-01 IS<br>MH-01 F<br>MH-02 M<br>ME-01 F<br>MD-01 F                      | MATERIAL LIST<br>ISOMETRIC VIEW<br>PROJECT VENT HARDWARE<br>CASEMENT VENT HARDWARE<br>PARTIAL ELEVATION<br>PLAN DETAILS                                                                 | NONE NONE NONE NONE NONE NONE NONE NONE                      | 0<br>0<br>0<br>0                                                          |  |  |  |      |  |              |   |
| MI-01 IS<br>MH-01 F<br>MH-02 G<br>ME-01 F<br>MD-01 F                                 | ISOMETRIC VIEW<br>PROJECT VENT HARDWARE<br>CASEMENT VENT HARDWARE<br>PARTIAL ELEVATION<br>PLAN DETAILS                                                                                  | NONE<br>NONE<br>NONE<br>1/40                                 | 0<br>0<br>0                                                               |  |  |  |      |  |              |   |
| MH-01 F<br>MH-02 M<br>ME-01 F<br>MD-01 F                                             | PROJECT VENT HARDWARE<br>CASEMENT VENT HARDWARE<br>PARTIAL ELEVATION<br>PLAN DETAILS                                                                                                    | NONE<br>NONE<br>1/40                                         | 0                                                                         |  |  |  | <br> |  |              |   |
| MH-02 MH-02 ME-01 F                                                                  | CASEMENT VENT HARDWARE<br>PARTIAL ELEVATION<br>PLAN DETAILS                                                                                                                             | 1/40                                                         | 0                                                                         |  |  |  |      |  |              | _ |
| ME-01 F<br>MD-01 F                                                                   | PARTIAL ELEVATION<br>PLAN DETAILS                                                                                                                                                       | 1/40                                                         |                                                                           |  |  |  |      |  |              |   |
| MD-01 F                                                                              | PLAN DETAILS                                                                                                                                                                            |                                                              |                                                                           |  |  |  |      |  |              |   |
|                                                                                      |                                                                                                                                                                                         |                                                              |                                                                           |  |  |  |      |  |              | _ |
| MD 02                                                                                | SECTION DETAIL                                                                                                                                                                          | 1/2                                                          | 0                                                                         |  |  |  |      |  |              |   |
|                                                                                      | SESTION BETALE                                                                                                                                                                          | 1/2                                                          | 0                                                                         |  |  |  |      |  |              |   |
| MD-03 \$                                                                             | SECTION DETAIL                                                                                                                                                                          | 1/2                                                          | 0                                                                         |  |  |  |      |  |              |   |
| MD-04 \$                                                                             | SECTION DETAIL                                                                                                                                                                          | 1/2                                                          | 0                                                                         |  |  |  |      |  |              |   |
| MD-05 f                                                                              | PLAN DETAIL                                                                                                                                                                             | 1/3                                                          | 0                                                                         |  |  |  |      |  |              |   |
| MD-06 \$                                                                             | SECTION DETAIL                                                                                                                                                                          | 1/4                                                          | 0                                                                         |  |  |  |      |  |              | _ |
| MD-07 F                                                                              | PLAN DETAILS                                                                                                                                                                            | 1/3                                                          | 0                                                                         |  |  |  |      |  |              |   |
| MD-08 F                                                                              | PLAN DETAILS                                                                                                                                                                            | 1/3                                                          | 0                                                                         |  |  |  |      |  |              |   |
| MD-09 \$                                                                             | SECTION DETAIL                                                                                                                                                                          | 1/4                                                          | 0                                                                         |  |  |  |      |  |              |   |
| MD-10 \$                                                                             | SECTION DETAIL                                                                                                                                                                          | 1/4                                                          | 0                                                                         |  |  |  |      |  |              |   |
| MD-11 F                                                                              | PLAN DETAILS                                                                                                                                                                            | 1/2                                                          | 0                                                                         |  |  |  |      |  |              |   |
| MD-12 \$                                                                             | SECTION DETAIL                                                                                                                                                                          | 1/4                                                          | 0                                                                         |  |  |  |      |  |              | _ |
| MD-13 F                                                                              | PLAN DETAILS                                                                                                                                                                            | 1/3                                                          | 0                                                                         |  |  |  |      |  |              |   |
| MD-14 S                                                                              | SECTION DETAIL                                                                                                                                                                          | 1/3                                                          | 0                                                                         |  |  |  |      |  |              | _ |
|                                                                                      |                                                                                                                                                                                         |                                                              |                                                                           |  |  |  |      |  |              |   |
|                                                                                      |                                                                                                                                                                                         |                                                              |                                                                           |  |  |  |      |  |              |   |
|                                                                                      |                                                                                                                                                                                         |                                                              |                                                                           |  |  |  |      |  |              |   |
|                                                                                      |                                                                                                                                                                                         |                                                              |                                                                           |  |  |  |      |  |              |   |
|                                                                                      |                                                                                                                                                                                         |                                                              |                                                                           |  |  |  |      |  | <del> </del> | _ |
|                                                                                      |                                                                                                                                                                                         |                                                              |                                                                           |  |  |  |      |  | +            |   |
|                                                                                      |                                                                                                                                                                                         |                                                              |                                                                           |  |  |  |      |  | <del> </del> |   |
|                                                                                      |                                                                                                                                                                                         |                                                              |                                                                           |  |  |  |      |  |              |   |
|                                                                                      |                                                                                                                                                                                         |                                                              |                                                                           |  |  |  |      |  |              |   |
|                                                                                      |                                                                                                                                                                                         |                                                              |                                                                           |  |  |  |      |  |              | _ |
|                                                                                      |                                                                                                                                                                                         |                                                              |                                                                           |  |  |  |      |  |              |   |
|                                                                                      |                                                                                                                                                                                         |                                                              |                                                                           |  |  |  |      |  |              |   |
|                                                                                      |                                                                                                                                                                                         |                                                              |                                                                           |  |  |  |      |  |              |   |
|                                                                                      |                                                                                                                                                                                         |                                                              |                                                                           |  |  |  |      |  |              |   |