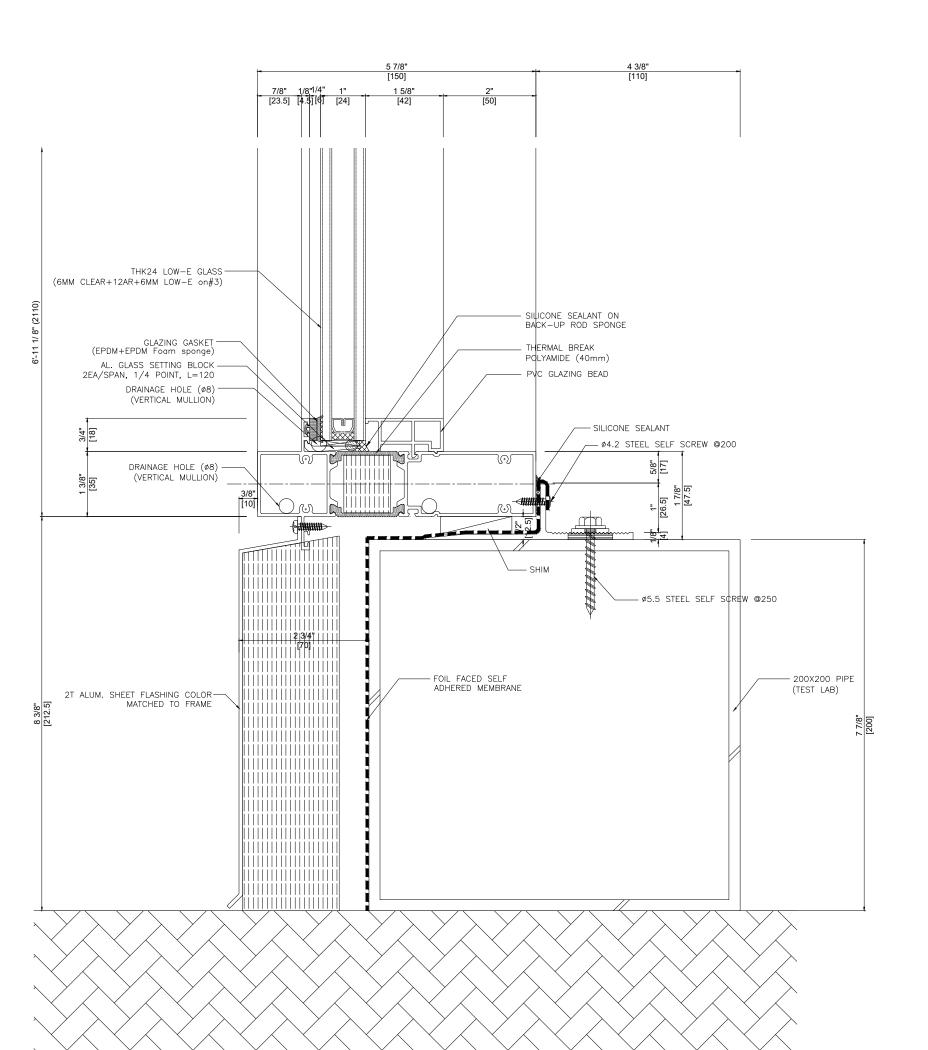

## GRAND VIEW WINDOW WALL For Standard Shop Drawing

ISSUED DATE : 2019 - 02 - 22