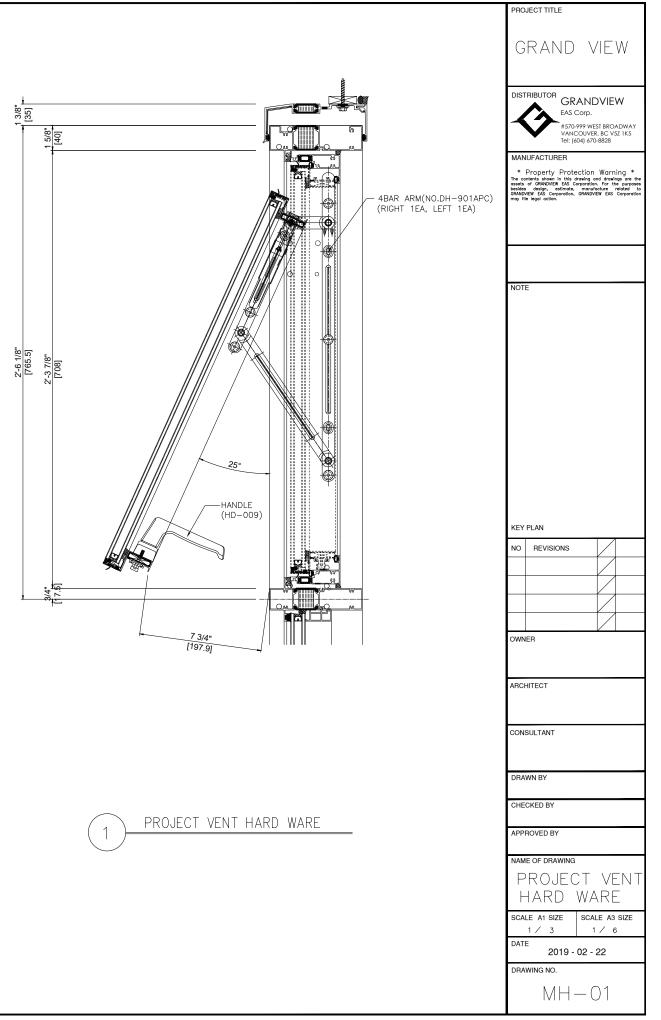

## DRAWING LIST

| ML-02 [<br>ML-03 [<br>ML-04 N<br>MI-01 I<br>MH-01 F<br>MH-02 G<br>ME-01 F<br>MD-01 F | DRAWING LIST<br>DIES LIST-1<br>DIES LIST-2<br>MATERIAL LIST<br>ISOMETRIC VIEW<br>PROJECT VENT HARDWARE<br>CASEMENT VENT HARDWARE<br>PARTIAL ELEVATION<br>PLAN DETAILS<br>SECTION DETAIL | NONE<br>NONE<br>NONE<br>NONE<br>NONE<br>NONE<br>NONE<br>1/40 | 19.02.22<br>0<br>0<br>0<br>0<br>0<br>0<br>0<br>0<br>0<br>0<br>0<br>0<br>0 |  |  |  | (A3) |  |              |   |
|--------------------------------------------------------------------------------------|-----------------------------------------------------------------------------------------------------------------------------------------------------------------------------------------|--------------------------------------------------------------|---------------------------------------------------------------------------|--|--|--|------|--|--------------|---|
| ML-02 [<br>ML-03 [<br>ML-04 N<br>MI-01 I<br>MH-01 F<br>MH-02 G<br>ME-01 F<br>MD-01 F | DIES LIST-1<br>DIES LIST-2<br>MATERIAL LIST<br>ISOMETRIC VIEW<br>PROJECT VENT HARDWARE<br>CASEMENT VENT HARDWARE<br>PARTIAL ELEVATION<br>PLAN DETAILS                                   | NONE<br>NONE<br>NONE<br>NONE<br>NONE<br>NONE<br>1/40         | 0<br>0<br>0<br>0<br>0                                                     |  |  |  |      |  |              |   |
| ML-03 [<br>ML-04 N<br>MI-01 [3<br>MH-01 F<br>MH-02 0<br>ME-01 F<br>MD-01 F           | DIES LIST-2<br>MATERIAL LIST<br>ISOMETRIC VIEW<br>PROJECT VENT HARDWARE<br>CASEMENT VENT HARDWARE<br>PARTIAL ELEVATION<br>PLAN DETAILS                                                  | NONE<br>NONE<br>NONE<br>NONE<br>NONE<br>1/40                 | 0<br>0<br>0<br>0                                                          |  |  |  |      |  |              |   |
| ML-04 N<br>MI-01 IS<br>MH-01 F<br>MH-02 M<br>ME-01 F<br>MD-01 F                      | MATERIAL LIST<br>ISOMETRIC VIEW<br>PROJECT VENT HARDWARE<br>CASEMENT VENT HARDWARE<br>PARTIAL ELEVATION<br>PLAN DETAILS                                                                 | NONE NONE NONE NONE NONE NONE NONE NONE                      | 0<br>0<br>0<br>0                                                          |  |  |  |      |  |              |   |
| MI-01 IS<br>MH-01 F<br>MH-02 G<br>ME-01 F<br>MD-01 F                                 | ISOMETRIC VIEW<br>PROJECT VENT HARDWARE<br>CASEMENT VENT HARDWARE<br>PARTIAL ELEVATION<br>PLAN DETAILS                                                                                  | NONE<br>NONE<br>NONE<br>1/40                                 | 0<br>0<br>0                                                               |  |  |  |      |  |              |   |
| MH-01 F<br>MH-02 M<br>ME-01 F<br>MD-01 F                                             | PROJECT VENT HARDWARE<br>CASEMENT VENT HARDWARE<br>PARTIAL ELEVATION<br>PLAN DETAILS                                                                                                    | NONE<br>NONE<br>1/40                                         | 0                                                                         |  |  |  | <br> |  |              |   |
| MH-02 MH-02 ME-01 F                                                                  | CASEMENT VENT HARDWARE<br>PARTIAL ELEVATION<br>PLAN DETAILS                                                                                                                             | 1/40                                                         | 0                                                                         |  |  |  |      |  |              | _ |
| ME-01 F<br>MD-01 F                                                                   | PARTIAL ELEVATION<br>PLAN DETAILS                                                                                                                                                       | 1/40                                                         |                                                                           |  |  |  |      |  |              |   |
| MD-01 F                                                                              | PLAN DETAILS                                                                                                                                                                            |                                                              |                                                                           |  |  |  |      |  |              |   |
|                                                                                      |                                                                                                                                                                                         |                                                              |                                                                           |  |  |  |      |  |              | _ |
| MD 02                                                                                | SECTION DETAIL                                                                                                                                                                          | 1/2                                                          | 0                                                                         |  |  |  |      |  |              |   |
|                                                                                      | SESTION BETALE                                                                                                                                                                          | 1/2                                                          | 0                                                                         |  |  |  |      |  |              |   |
| MD-03 \$                                                                             | SECTION DETAIL                                                                                                                                                                          | 1/2                                                          | 0                                                                         |  |  |  |      |  |              |   |
| MD-04 \$                                                                             | SECTION DETAIL                                                                                                                                                                          | 1/2                                                          | 0                                                                         |  |  |  |      |  |              |   |
| MD-05 f                                                                              | PLAN DETAIL                                                                                                                                                                             | 1/3                                                          | 0                                                                         |  |  |  |      |  |              |   |
| MD-06 \$                                                                             | SECTION DETAIL                                                                                                                                                                          | 1/4                                                          | 0                                                                         |  |  |  |      |  |              | _ |
| MD-07 F                                                                              | PLAN DETAILS                                                                                                                                                                            | 1/3                                                          | 0                                                                         |  |  |  |      |  |              |   |
| MD-08 F                                                                              | PLAN DETAILS                                                                                                                                                                            | 1/3                                                          | 0                                                                         |  |  |  |      |  |              |   |
| MD-09 \$                                                                             | SECTION DETAIL                                                                                                                                                                          | 1/4                                                          | 0                                                                         |  |  |  |      |  |              |   |
| MD-10 \$                                                                             | SECTION DETAIL                                                                                                                                                                          | 1/4                                                          | 0                                                                         |  |  |  |      |  |              |   |
| MD-11 F                                                                              | PLAN DETAILS                                                                                                                                                                            | 1/2                                                          | 0                                                                         |  |  |  |      |  |              |   |
| MD-12 \$                                                                             | SECTION DETAIL                                                                                                                                                                          | 1/4                                                          | 0                                                                         |  |  |  |      |  |              | _ |
| MD-13 F                                                                              | PLAN DETAILS                                                                                                                                                                            | 1/3                                                          | 0                                                                         |  |  |  |      |  |              |   |
| MD-14 S                                                                              | SECTION DETAIL                                                                                                                                                                          | 1/3                                                          | 0                                                                         |  |  |  |      |  |              | _ |
|                                                                                      |                                                                                                                                                                                         |                                                              |                                                                           |  |  |  |      |  |              |   |
|                                                                                      |                                                                                                                                                                                         |                                                              |                                                                           |  |  |  |      |  |              |   |
|                                                                                      |                                                                                                                                                                                         |                                                              |                                                                           |  |  |  |      |  |              |   |
|                                                                                      |                                                                                                                                                                                         |                                                              |                                                                           |  |  |  |      |  |              |   |
|                                                                                      |                                                                                                                                                                                         |                                                              |                                                                           |  |  |  |      |  | <del> </del> | _ |
|                                                                                      |                                                                                                                                                                                         |                                                              |                                                                           |  |  |  |      |  | +            |   |
|                                                                                      |                                                                                                                                                                                         |                                                              |                                                                           |  |  |  |      |  | <del> </del> |   |
|                                                                                      |                                                                                                                                                                                         |                                                              |                                                                           |  |  |  |      |  |              |   |
|                                                                                      |                                                                                                                                                                                         |                                                              |                                                                           |  |  |  |      |  |              |   |
|                                                                                      |                                                                                                                                                                                         |                                                              |                                                                           |  |  |  |      |  |              | _ |
|                                                                                      |                                                                                                                                                                                         |                                                              |                                                                           |  |  |  |      |  |              |   |
|                                                                                      |                                                                                                                                                                                         |                                                              |                                                                           |  |  |  |      |  |              |   |
|                                                                                      |                                                                                                                                                                                         |                                                              |                                                                           |  |  |  |      |  |              |   |
|                                                                                      |                                                                                                                                                                                         |                                                              |                                                                           |  |  |  |      |  |              |   |