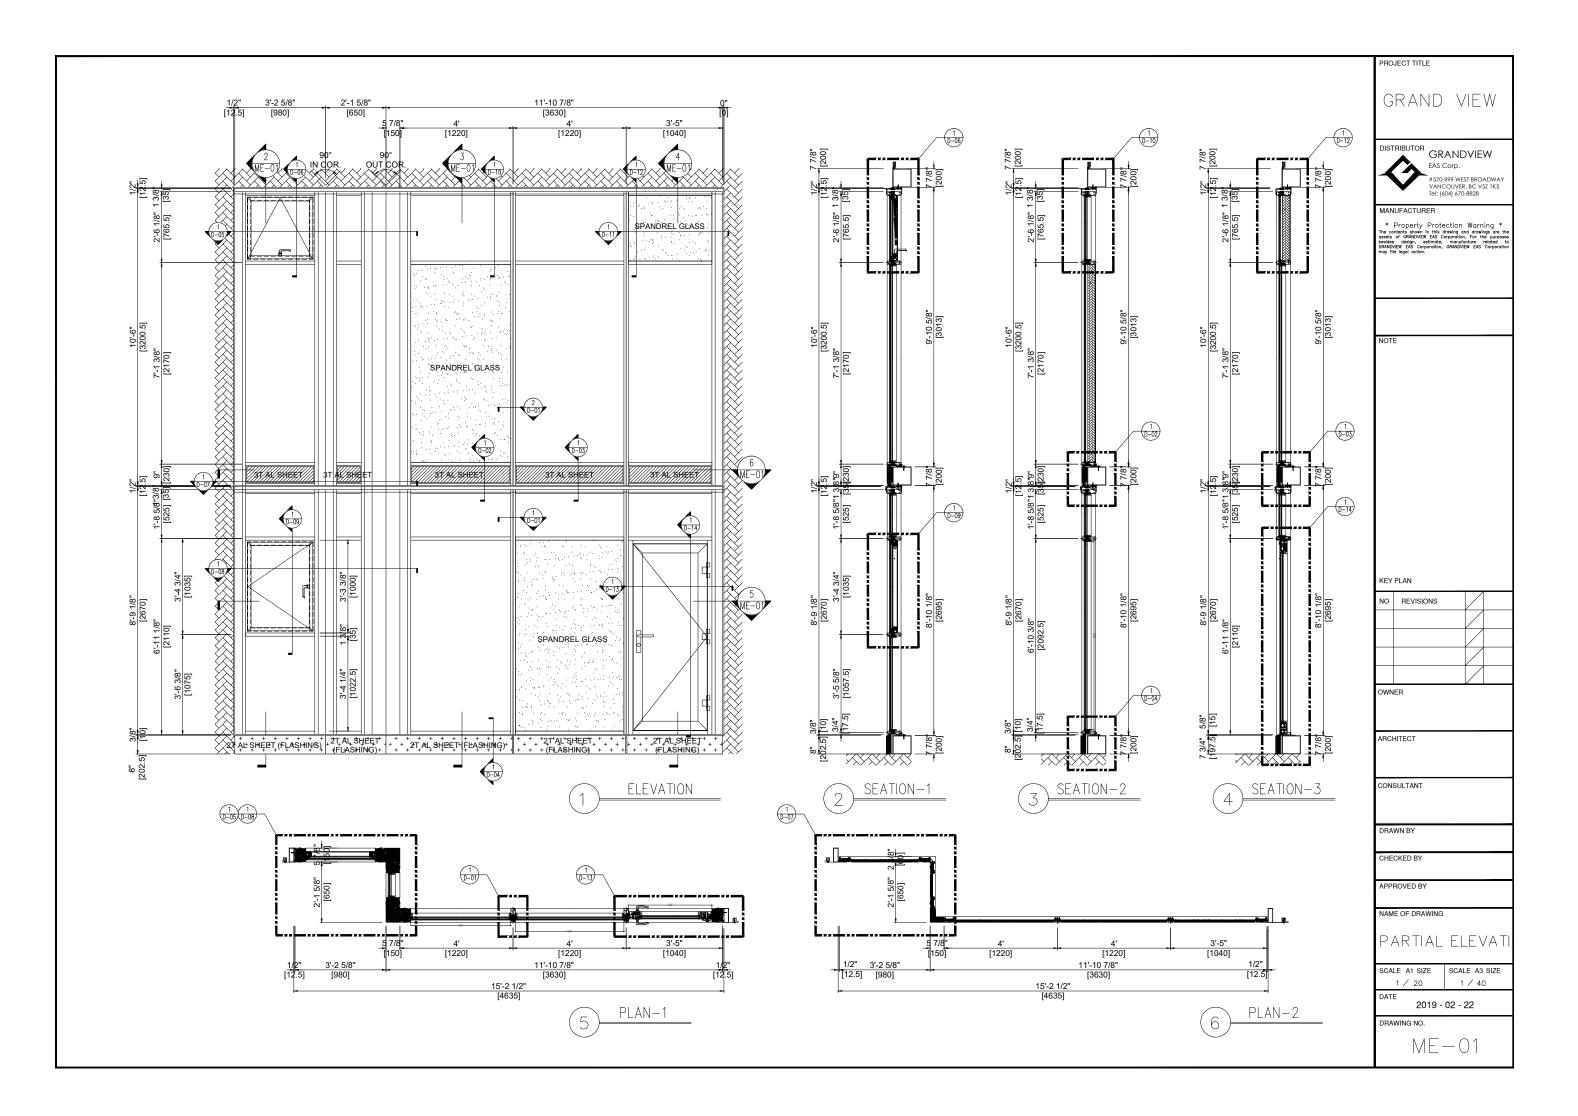

## DRAWING LIST

| ML-02 [<br>ML-03 [<br>ML-04 N<br>MI-01 I<br>MH-01 F<br>MH-02 G<br>ME-01 F<br>MD-01 F | DRAWING LIST<br>DIES LIST-1<br>DIES LIST-2<br>MATERIAL LIST<br>ISOMETRIC VIEW<br>PROJECT VENT HARDWARE<br>CASEMENT VENT HARDWARE<br>PARTIAL ELEVATION<br>PLAN DETAILS<br>SECTION DETAIL | NONE<br>NONE<br>NONE<br>NONE<br>NONE<br>NONE<br>NONE<br>1/40 | 19.02.22<br>0<br>0<br>0<br>0<br>0<br>0<br>0<br>0<br>0<br>0<br>0<br>0<br>0 |  |  |  | (A3) |  |              |   |
|--------------------------------------------------------------------------------------|-----------------------------------------------------------------------------------------------------------------------------------------------------------------------------------------|--------------------------------------------------------------|---------------------------------------------------------------------------|--|--|--|------|--|--------------|---|
| ML-02 [<br>ML-03 [<br>ML-04 N<br>MI-01 I<br>MH-01 F<br>MH-02 G<br>ME-01 F<br>MD-01 F | DIES LIST-1<br>DIES LIST-2<br>MATERIAL LIST<br>ISOMETRIC VIEW<br>PROJECT VENT HARDWARE<br>CASEMENT VENT HARDWARE<br>PARTIAL ELEVATION<br>PLAN DETAILS                                   | NONE<br>NONE<br>NONE<br>NONE<br>NONE<br>NONE<br>1/40         | 0<br>0<br>0<br>0<br>0                                                     |  |  |  |      |  |              |   |
| ML-03 [<br>ML-04 N<br>MI-01 [3<br>MH-01 F<br>MH-02 0<br>ME-01 F<br>MD-01 F           | DIES LIST-2<br>MATERIAL LIST<br>ISOMETRIC VIEW<br>PROJECT VENT HARDWARE<br>CASEMENT VENT HARDWARE<br>PARTIAL ELEVATION<br>PLAN DETAILS                                                  | NONE<br>NONE<br>NONE<br>NONE<br>NONE<br>1/40                 | 0<br>0<br>0<br>0                                                          |  |  |  |      |  |              |   |
| ML-04 N<br>MI-01 IS<br>MH-01 F<br>MH-02 M<br>ME-01 F<br>MD-01 F                      | MATERIAL LIST<br>ISOMETRIC VIEW<br>PROJECT VENT HARDWARE<br>CASEMENT VENT HARDWARE<br>PARTIAL ELEVATION<br>PLAN DETAILS                                                                 | NONE NONE NONE NONE NONE NONE NONE NONE                      | 0<br>0<br>0<br>0                                                          |  |  |  |      |  |              |   |
| MI-01 IS<br>MH-01 F<br>MH-02 G<br>ME-01 F<br>MD-01 F                                 | ISOMETRIC VIEW<br>PROJECT VENT HARDWARE<br>CASEMENT VENT HARDWARE<br>PARTIAL ELEVATION<br>PLAN DETAILS                                                                                  | NONE<br>NONE<br>NONE<br>1/40                                 | 0<br>0<br>0                                                               |  |  |  |      |  |              |   |
| MH-01 F<br>MH-02 M<br>ME-01 F<br>MD-01 F                                             | PROJECT VENT HARDWARE<br>CASEMENT VENT HARDWARE<br>PARTIAL ELEVATION<br>PLAN DETAILS                                                                                                    | NONE<br>NONE<br>1/40                                         | 0                                                                         |  |  |  | <br> |  |              |   |
| MH-02 MH-02 ME-01 F                                                                  | CASEMENT VENT HARDWARE<br>PARTIAL ELEVATION<br>PLAN DETAILS                                                                                                                             | 1/40                                                         | 0                                                                         |  |  |  |      |  |              | _ |
| ME-01 F<br>MD-01 F                                                                   | PARTIAL ELEVATION<br>PLAN DETAILS                                                                                                                                                       | 1/40                                                         |                                                                           |  |  |  |      |  |              |   |
| MD-01 F                                                                              | PLAN DETAILS                                                                                                                                                                            |                                                              |                                                                           |  |  |  |      |  |              |   |
|                                                                                      |                                                                                                                                                                                         |                                                              |                                                                           |  |  |  |      |  |              | _ |
| MD 02                                                                                | SECTION DETAIL                                                                                                                                                                          | 1/2                                                          | 0                                                                         |  |  |  |      |  |              |   |
|                                                                                      | SESTION BETALE                                                                                                                                                                          | 1/2                                                          | 0                                                                         |  |  |  |      |  |              |   |
| MD-03 \$                                                                             | SECTION DETAIL                                                                                                                                                                          | 1/2                                                          | 0                                                                         |  |  |  |      |  |              |   |
| MD-04 \$                                                                             | SECTION DETAIL                                                                                                                                                                          | 1/2                                                          | 0                                                                         |  |  |  |      |  |              |   |
| MD-05 f                                                                              | PLAN DETAIL                                                                                                                                                                             | 1/3                                                          | 0                                                                         |  |  |  |      |  |              |   |
| MD-06 \$                                                                             | SECTION DETAIL                                                                                                                                                                          | 1/4                                                          | 0                                                                         |  |  |  |      |  |              | _ |
| MD-07 F                                                                              | PLAN DETAILS                                                                                                                                                                            | 1/3                                                          | 0                                                                         |  |  |  |      |  |              |   |
| MD-08 F                                                                              | PLAN DETAILS                                                                                                                                                                            | 1/3                                                          | 0                                                                         |  |  |  |      |  |              |   |
| MD-09 \$                                                                             | SECTION DETAIL                                                                                                                                                                          | 1/4                                                          | 0                                                                         |  |  |  |      |  |              |   |
| MD-10 \$                                                                             | SECTION DETAIL                                                                                                                                                                          | 1/4                                                          | 0                                                                         |  |  |  |      |  |              |   |
| MD-11 F                                                                              | PLAN DETAILS                                                                                                                                                                            | 1/2                                                          | 0                                                                         |  |  |  |      |  |              |   |
| MD-12 \$                                                                             | SECTION DETAIL                                                                                                                                                                          | 1/4                                                          | 0                                                                         |  |  |  |      |  |              | _ |
| MD-13 F                                                                              | PLAN DETAILS                                                                                                                                                                            | 1/3                                                          | 0                                                                         |  |  |  |      |  |              |   |
| MD-14 S                                                                              | SECTION DETAIL                                                                                                                                                                          | 1/3                                                          | 0                                                                         |  |  |  |      |  |              | _ |
|                                                                                      |                                                                                                                                                                                         |                                                              |                                                                           |  |  |  |      |  |              |   |
|                                                                                      |                                                                                                                                                                                         |                                                              |                                                                           |  |  |  |      |  |              |   |
|                                                                                      |                                                                                                                                                                                         |                                                              |                                                                           |  |  |  |      |  |              |   |
|                                                                                      |                                                                                                                                                                                         |                                                              |                                                                           |  |  |  |      |  |              |   |
|                                                                                      |                                                                                                                                                                                         |                                                              |                                                                           |  |  |  |      |  | <del> </del> | _ |
|                                                                                      |                                                                                                                                                                                         |                                                              |                                                                           |  |  |  |      |  | +            |   |
|                                                                                      |                                                                                                                                                                                         |                                                              |                                                                           |  |  |  |      |  | <del> </del> |   |
|                                                                                      |                                                                                                                                                                                         |                                                              |                                                                           |  |  |  |      |  |              |   |
|                                                                                      |                                                                                                                                                                                         |                                                              |                                                                           |  |  |  |      |  |              |   |
|                                                                                      |                                                                                                                                                                                         |                                                              |                                                                           |  |  |  |      |  |              | _ |
|                                                                                      |                                                                                                                                                                                         |                                                              |                                                                           |  |  |  |      |  |              |   |
|                                                                                      |                                                                                                                                                                                         |                                                              |                                                                           |  |  |  |      |  |              |   |
|                                                                                      |                                                                                                                                                                                         |                                                              |                                                                           |  |  |  |      |  |              |   |
|                                                                                      |                                                                                                                                                                                         |                                                              |                                                                           |  |  |  |      |  |              |   |