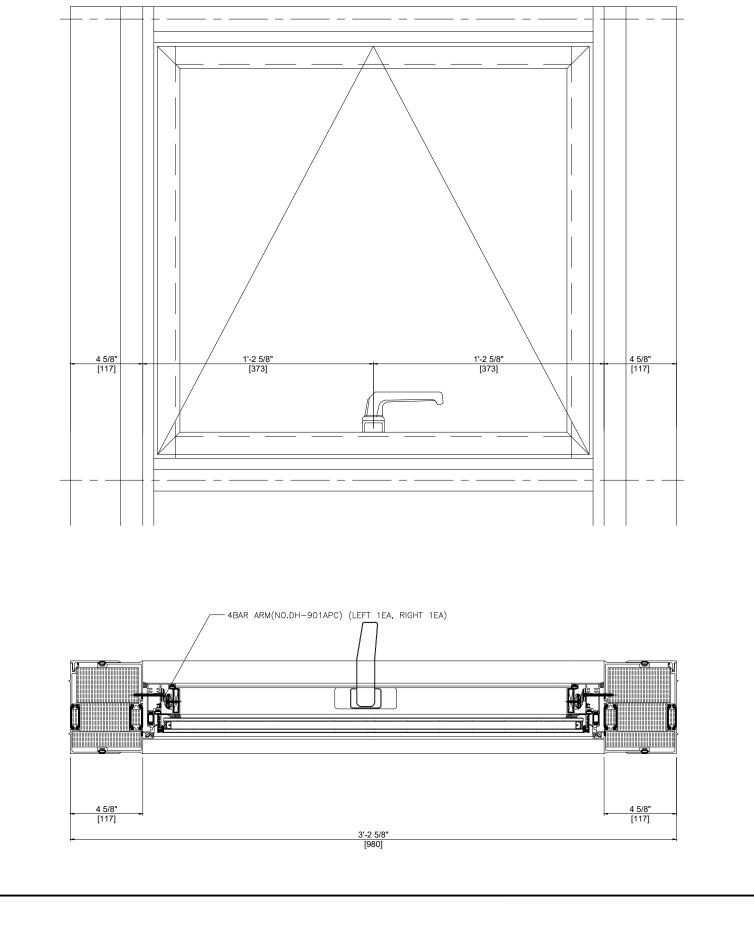

## DRAWING LIST

| ML-02 [<br>ML-03 [<br>ML-04 N<br>MI-01 I<br>MH-01 F<br>MH-02 G<br>ME-01 F<br>MD-01 F | DRAWING LIST<br>DIES LIST-1<br>DIES LIST-2<br>MATERIAL LIST<br>ISOMETRIC VIEW<br>PROJECT VENT HARDWARE<br>CASEMENT VENT HARDWARE<br>PARTIAL ELEVATION<br>PLAN DETAILS<br>SECTION DETAIL | NONE<br>NONE<br>NONE<br>NONE<br>NONE<br>NONE<br>NONE<br>1/40 | 19.02.22<br>0<br>0<br>0<br>0<br>0<br>0<br>0<br>0<br>0<br>0<br>0<br>0<br>0 |  |  |  | (A3) |  |              |   |
|--------------------------------------------------------------------------------------|-----------------------------------------------------------------------------------------------------------------------------------------------------------------------------------------|--------------------------------------------------------------|---------------------------------------------------------------------------|--|--|--|------|--|--------------|---|
| ML-02 [<br>ML-03 [<br>ML-04 N<br>MI-01 I<br>MH-01 F<br>MH-02 G<br>ME-01 F<br>MD-01 F | DIES LIST-1<br>DIES LIST-2<br>MATERIAL LIST<br>ISOMETRIC VIEW<br>PROJECT VENT HARDWARE<br>CASEMENT VENT HARDWARE<br>PARTIAL ELEVATION<br>PLAN DETAILS                                   | NONE<br>NONE<br>NONE<br>NONE<br>NONE<br>NONE<br>1/40         | 0<br>0<br>0<br>0<br>0                                                     |  |  |  |      |  |              |   |
| ML-03 [<br>ML-04 N<br>MI-01 [3<br>MH-01 F<br>MH-02 0<br>ME-01 F<br>MD-01 F           | DIES LIST-2<br>MATERIAL LIST<br>ISOMETRIC VIEW<br>PROJECT VENT HARDWARE<br>CASEMENT VENT HARDWARE<br>PARTIAL ELEVATION<br>PLAN DETAILS                                                  | NONE<br>NONE<br>NONE<br>NONE<br>NONE<br>1/40                 | 0<br>0<br>0<br>0                                                          |  |  |  |      |  |              |   |
| ML-04 N<br>MI-01 IS<br>MH-01 F<br>MH-02 M<br>ME-01 F<br>MD-01 F                      | MATERIAL LIST<br>ISOMETRIC VIEW<br>PROJECT VENT HARDWARE<br>CASEMENT VENT HARDWARE<br>PARTIAL ELEVATION<br>PLAN DETAILS                                                                 | NONE NONE NONE NONE NONE NONE NONE NONE                      | 0<br>0<br>0<br>0                                                          |  |  |  |      |  |              |   |
| MI-01 IS<br>MH-01 F<br>MH-02 G<br>ME-01 F<br>MD-01 F                                 | ISOMETRIC VIEW<br>PROJECT VENT HARDWARE<br>CASEMENT VENT HARDWARE<br>PARTIAL ELEVATION<br>PLAN DETAILS                                                                                  | NONE<br>NONE<br>NONE<br>1/40                                 | 0<br>0<br>0                                                               |  |  |  |      |  |              |   |
| MH-01 F<br>MH-02 M<br>ME-01 F<br>MD-01 F                                             | PROJECT VENT HARDWARE<br>CASEMENT VENT HARDWARE<br>PARTIAL ELEVATION<br>PLAN DETAILS                                                                                                    | NONE<br>NONE<br>1/40                                         | 0                                                                         |  |  |  | <br> |  |              |   |
| MH-02 MH-02 ME-01 F                                                                  | CASEMENT VENT HARDWARE<br>PARTIAL ELEVATION<br>PLAN DETAILS                                                                                                                             | 1/40                                                         | 0                                                                         |  |  |  |      |  |              | _ |
| ME-01 F<br>MD-01 F                                                                   | PARTIAL ELEVATION<br>PLAN DETAILS                                                                                                                                                       | 1/40                                                         |                                                                           |  |  |  |      |  |              |   |
| MD-01 F                                                                              | PLAN DETAILS                                                                                                                                                                            |                                                              |                                                                           |  |  |  |      |  |              |   |
|                                                                                      |                                                                                                                                                                                         |                                                              |                                                                           |  |  |  |      |  |              | _ |
| MD 02                                                                                | SECTION DETAIL                                                                                                                                                                          | 1/2                                                          | 0                                                                         |  |  |  |      |  |              |   |
|                                                                                      | SESTION BETALE                                                                                                                                                                          | 1/2                                                          | 0                                                                         |  |  |  |      |  |              |   |
| MD-03 \$                                                                             | SECTION DETAIL                                                                                                                                                                          | 1/2                                                          | 0                                                                         |  |  |  |      |  |              |   |
| MD-04 \$                                                                             | SECTION DETAIL                                                                                                                                                                          | 1/2                                                          | 0                                                                         |  |  |  |      |  |              |   |
| MD-05 f                                                                              | PLAN DETAIL                                                                                                                                                                             | 1/3                                                          | 0                                                                         |  |  |  |      |  |              |   |
| MD-06 \$                                                                             | SECTION DETAIL                                                                                                                                                                          | 1/4                                                          | 0                                                                         |  |  |  |      |  |              | _ |
| MD-07 F                                                                              | PLAN DETAILS                                                                                                                                                                            | 1/3                                                          | 0                                                                         |  |  |  |      |  |              |   |
| MD-08 F                                                                              | PLAN DETAILS                                                                                                                                                                            | 1/3                                                          | 0                                                                         |  |  |  |      |  |              |   |
| MD-09 \$                                                                             | SECTION DETAIL                                                                                                                                                                          | 1/4                                                          | 0                                                                         |  |  |  |      |  |              |   |
| MD-10 \$                                                                             | SECTION DETAIL                                                                                                                                                                          | 1/4                                                          | 0                                                                         |  |  |  |      |  |              |   |
| MD-11 F                                                                              | PLAN DETAILS                                                                                                                                                                            | 1/2                                                          | 0                                                                         |  |  |  |      |  |              |   |
| MD-12 \$                                                                             | SECTION DETAIL                                                                                                                                                                          | 1/4                                                          | 0                                                                         |  |  |  |      |  |              | _ |
| MD-13 F                                                                              | PLAN DETAILS                                                                                                                                                                            | 1/3                                                          | 0                                                                         |  |  |  |      |  |              |   |
| MD-14 S                                                                              | SECTION DETAIL                                                                                                                                                                          | 1/3                                                          | 0                                                                         |  |  |  |      |  |              | _ |
|                                                                                      |                                                                                                                                                                                         |                                                              |                                                                           |  |  |  |      |  |              |   |
|                                                                                      |                                                                                                                                                                                         |                                                              |                                                                           |  |  |  |      |  |              |   |
|                                                                                      |                                                                                                                                                                                         |                                                              |                                                                           |  |  |  |      |  |              |   |
|                                                                                      |                                                                                                                                                                                         |                                                              |                                                                           |  |  |  |      |  |              |   |
|                                                                                      |                                                                                                                                                                                         |                                                              |                                                                           |  |  |  |      |  | <del> </del> | _ |
|                                                                                      |                                                                                                                                                                                         |                                                              |                                                                           |  |  |  |      |  | +            |   |
|                                                                                      |                                                                                                                                                                                         |                                                              |                                                                           |  |  |  |      |  | <del> </del> |   |
|                                                                                      |                                                                                                                                                                                         |                                                              |                                                                           |  |  |  |      |  |              |   |
|                                                                                      |                                                                                                                                                                                         |                                                              |                                                                           |  |  |  |      |  |              |   |
|                                                                                      |                                                                                                                                                                                         |                                                              |                                                                           |  |  |  |      |  |              | _ |
|                                                                                      |                                                                                                                                                                                         |                                                              |                                                                           |  |  |  |      |  |              |   |
|                                                                                      |                                                                                                                                                                                         |                                                              |                                                                           |  |  |  |      |  |              |   |
|                                                                                      |                                                                                                                                                                                         |                                                              |                                                                           |  |  |  |      |  |              |   |
|                                                                                      |                                                                                                                                                                                         |                                                              |                                                                           |  |  |  |      |  |              |   |