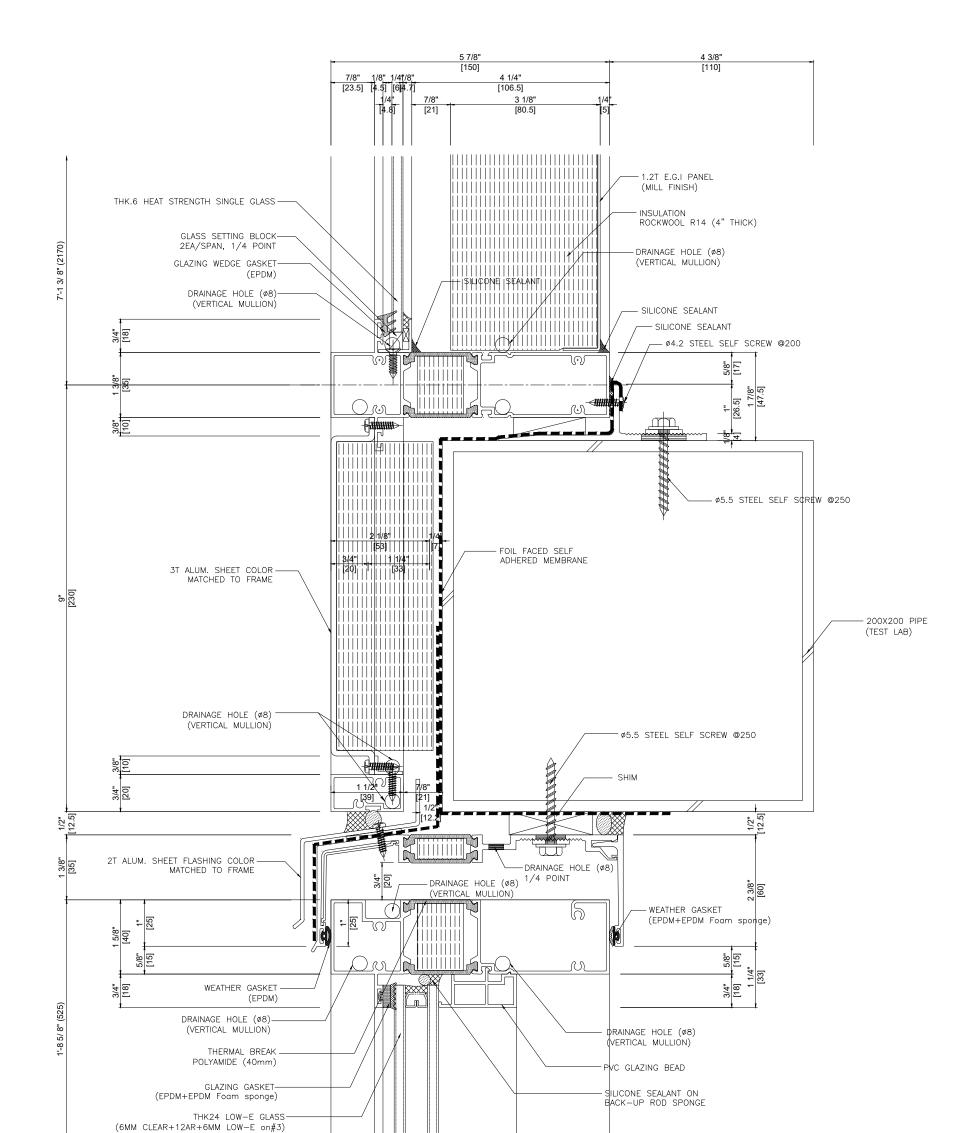

## DRAWING LIST

| ML-02 [<br>ML-03 [<br>ML-04 N<br>MI-01 I<br>MH-01 F<br>MH-02 G<br>ME-01 F<br>MD-01 F | DRAWING LIST<br>DIES LIST-1<br>DIES LIST-2<br>MATERIAL LIST<br>ISOMETRIC VIEW<br>PROJECT VENT HARDWARE<br>CASEMENT VENT HARDWARE<br>PARTIAL ELEVATION<br>PLAN DETAILS<br>SECTION DETAIL | NONE<br>NONE<br>NONE<br>NONE<br>NONE<br>NONE<br>NONE<br>1/40 | 19.02.22<br>0<br>0<br>0<br>0<br>0<br>0<br>0<br>0<br>0<br>0<br>0<br>0<br>0 |  |  |  | (A3) |  |              |   |
|--------------------------------------------------------------------------------------|-----------------------------------------------------------------------------------------------------------------------------------------------------------------------------------------|--------------------------------------------------------------|---------------------------------------------------------------------------|--|--|--|------|--|--------------|---|
| ML-02 [<br>ML-03 [<br>ML-04 N<br>MI-01 I<br>MH-01 F<br>MH-02 G<br>ME-01 F<br>MD-01 F | DIES LIST-1<br>DIES LIST-2<br>MATERIAL LIST<br>ISOMETRIC VIEW<br>PROJECT VENT HARDWARE<br>CASEMENT VENT HARDWARE<br>PARTIAL ELEVATION<br>PLAN DETAILS                                   | NONE<br>NONE<br>NONE<br>NONE<br>NONE<br>NONE<br>1/40         | 0<br>0<br>0<br>0<br>0                                                     |  |  |  |      |  |              |   |
| ML-03 [<br>ML-04 N<br>MI-01 [3<br>MH-01 F<br>MH-02 0<br>ME-01 F<br>MD-01 F           | DIES LIST-2<br>MATERIAL LIST<br>ISOMETRIC VIEW<br>PROJECT VENT HARDWARE<br>CASEMENT VENT HARDWARE<br>PARTIAL ELEVATION<br>PLAN DETAILS                                                  | NONE<br>NONE<br>NONE<br>NONE<br>NONE<br>1/40                 | 0<br>0<br>0<br>0                                                          |  |  |  |      |  |              |   |
| ML-04 N<br>MI-01 IS<br>MH-01 F<br>MH-02 M<br>ME-01 F<br>MD-01 F                      | MATERIAL LIST<br>ISOMETRIC VIEW<br>PROJECT VENT HARDWARE<br>CASEMENT VENT HARDWARE<br>PARTIAL ELEVATION<br>PLAN DETAILS                                                                 | NONE NONE NONE NONE NONE NONE NONE NONE                      | 0<br>0<br>0<br>0                                                          |  |  |  |      |  |              |   |
| MI-01 IS<br>MH-01 F<br>MH-02 G<br>ME-01 F<br>MD-01 F                                 | ISOMETRIC VIEW<br>PROJECT VENT HARDWARE<br>CASEMENT VENT HARDWARE<br>PARTIAL ELEVATION<br>PLAN DETAILS                                                                                  | NONE<br>NONE<br>NONE<br>1/40                                 | 0<br>0<br>0                                                               |  |  |  |      |  |              |   |
| MH-01 F<br>MH-02 M<br>ME-01 F<br>MD-01 F                                             | PROJECT VENT HARDWARE<br>CASEMENT VENT HARDWARE<br>PARTIAL ELEVATION<br>PLAN DETAILS                                                                                                    | NONE<br>NONE<br>1/40                                         | 0                                                                         |  |  |  | <br> |  |              |   |
| MH-02 MH-02 ME-01 F                                                                  | CASEMENT VENT HARDWARE<br>PARTIAL ELEVATION<br>PLAN DETAILS                                                                                                                             | 1/40                                                         | 0                                                                         |  |  |  |      |  |              | _ |
| ME-01 F<br>MD-01 F                                                                   | PARTIAL ELEVATION<br>PLAN DETAILS                                                                                                                                                       | 1/40                                                         |                                                                           |  |  |  |      |  |              |   |
| MD-01 F                                                                              | PLAN DETAILS                                                                                                                                                                            |                                                              |                                                                           |  |  |  |      |  |              |   |
|                                                                                      |                                                                                                                                                                                         |                                                              |                                                                           |  |  |  |      |  |              | _ |
| MD 02                                                                                | SECTION DETAIL                                                                                                                                                                          | 1/2                                                          | 0                                                                         |  |  |  |      |  |              |   |
|                                                                                      | SESTION BETALE                                                                                                                                                                          | 1/2                                                          | 0                                                                         |  |  |  |      |  |              |   |
| MD-03 \$                                                                             | SECTION DETAIL                                                                                                                                                                          | 1/2                                                          | 0                                                                         |  |  |  |      |  |              |   |
| MD-04 \$                                                                             | SECTION DETAIL                                                                                                                                                                          | 1/2                                                          | 0                                                                         |  |  |  |      |  |              |   |
| MD-05 f                                                                              | PLAN DETAIL                                                                                                                                                                             | 1/3                                                          | 0                                                                         |  |  |  |      |  |              |   |
| MD-06 \$                                                                             | SECTION DETAIL                                                                                                                                                                          | 1/4                                                          | 0                                                                         |  |  |  |      |  |              | _ |
| MD-07 F                                                                              | PLAN DETAILS                                                                                                                                                                            | 1/3                                                          | 0                                                                         |  |  |  |      |  |              |   |
| MD-08 F                                                                              | PLAN DETAILS                                                                                                                                                                            | 1/3                                                          | 0                                                                         |  |  |  |      |  |              |   |
| MD-09 \$                                                                             | SECTION DETAIL                                                                                                                                                                          | 1/4                                                          | 0                                                                         |  |  |  |      |  |              |   |
| MD-10 \$                                                                             | SECTION DETAIL                                                                                                                                                                          | 1/4                                                          | 0                                                                         |  |  |  |      |  |              |   |
| MD-11 F                                                                              | PLAN DETAILS                                                                                                                                                                            | 1/2                                                          | 0                                                                         |  |  |  |      |  |              |   |
| MD-12 \$                                                                             | SECTION DETAIL                                                                                                                                                                          | 1/4                                                          | 0                                                                         |  |  |  |      |  |              | _ |
| MD-13 F                                                                              | PLAN DETAILS                                                                                                                                                                            | 1/3                                                          | 0                                                                         |  |  |  |      |  |              |   |
| MD-14 S                                                                              | SECTION DETAIL                                                                                                                                                                          | 1/3                                                          | 0                                                                         |  |  |  |      |  |              | _ |
|                                                                                      |                                                                                                                                                                                         |                                                              |                                                                           |  |  |  |      |  |              |   |
|                                                                                      |                                                                                                                                                                                         |                                                              |                                                                           |  |  |  |      |  |              |   |
|                                                                                      |                                                                                                                                                                                         |                                                              |                                                                           |  |  |  |      |  |              |   |
|                                                                                      |                                                                                                                                                                                         |                                                              |                                                                           |  |  |  |      |  |              |   |
|                                                                                      |                                                                                                                                                                                         |                                                              |                                                                           |  |  |  |      |  | <del> </del> | _ |
|                                                                                      |                                                                                                                                                                                         |                                                              |                                                                           |  |  |  |      |  | +            |   |
|                                                                                      |                                                                                                                                                                                         |                                                              |                                                                           |  |  |  |      |  | <del> </del> |   |
|                                                                                      |                                                                                                                                                                                         |                                                              |                                                                           |  |  |  |      |  |              |   |
|                                                                                      |                                                                                                                                                                                         |                                                              |                                                                           |  |  |  |      |  |              |   |
|                                                                                      |                                                                                                                                                                                         |                                                              |                                                                           |  |  |  |      |  |              | _ |
|                                                                                      |                                                                                                                                                                                         |                                                              |                                                                           |  |  |  |      |  |              |   |
|                                                                                      |                                                                                                                                                                                         |                                                              |                                                                           |  |  |  |      |  |              |   |
|                                                                                      |                                                                                                                                                                                         |                                                              |                                                                           |  |  |  |      |  |              |   |
|                                                                                      |                                                                                                                                                                                         |                                                              |                                                                           |  |  |  |      |  |              |   |