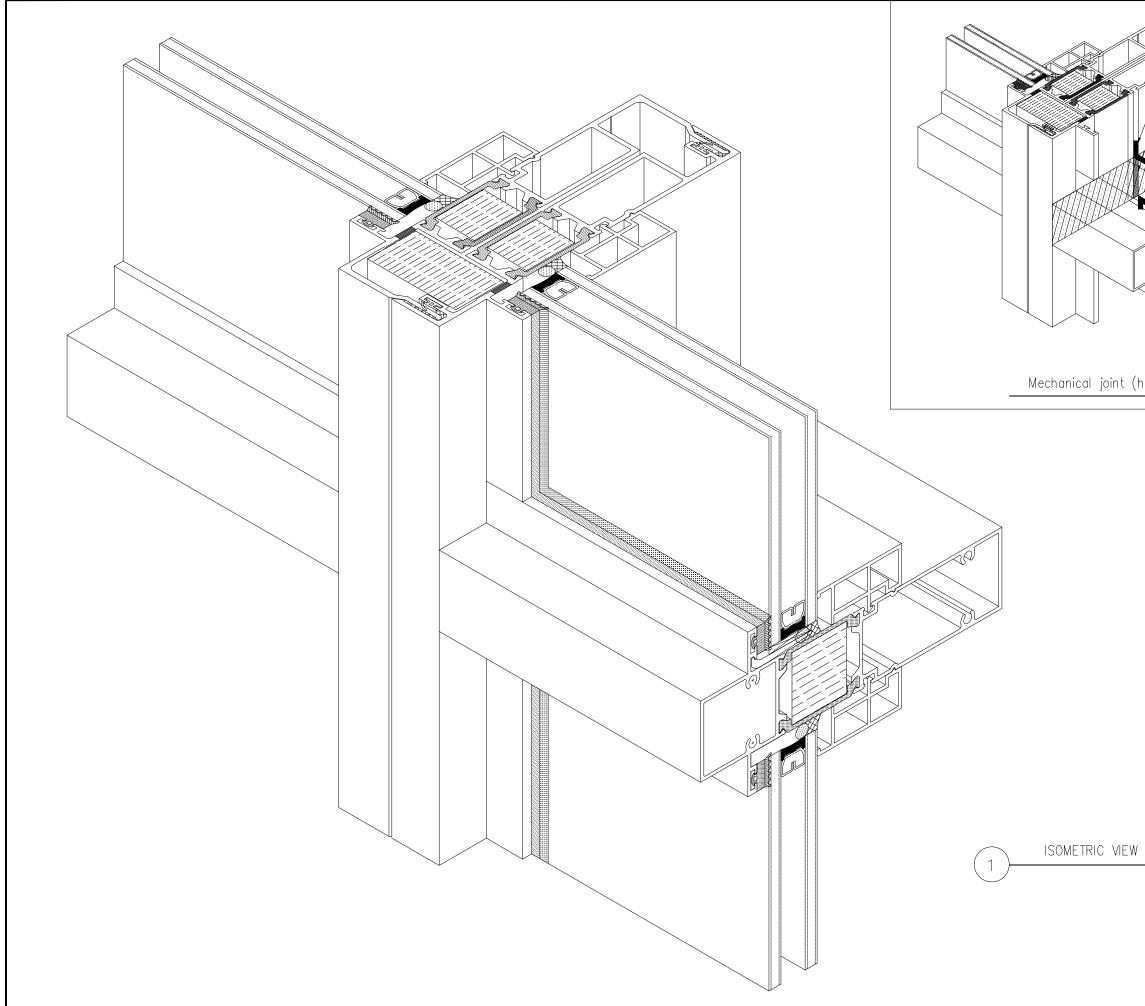

## DRAWING LIST

| ML-02 [<br>ML-03 [<br>ML-04 N<br>MI-01 I<br>MH-01 F<br>MH-02 G<br>ME-01 F<br>MD-01 F | DRAWING LIST<br>DIES LIST-1<br>DIES LIST-2<br>MATERIAL LIST<br>ISOMETRIC VIEW<br>PROJECT VENT HARDWARE<br>CASEMENT VENT HARDWARE<br>PARTIAL ELEVATION<br>PLAN DETAILS<br>SECTION DETAIL | NONE<br>NONE<br>NONE<br>NONE<br>NONE<br>NONE<br>NONE<br>1/40 | 19.02.22<br>0<br>0<br>0<br>0<br>0<br>0<br>0<br>0<br>0<br>0<br>0<br>0<br>0 |  |  |  | (A3) |  |              |   |
|--------------------------------------------------------------------------------------|-----------------------------------------------------------------------------------------------------------------------------------------------------------------------------------------|--------------------------------------------------------------|---------------------------------------------------------------------------|--|--|--|------|--|--------------|---|
| ML-02 [<br>ML-03 [<br>ML-04 N<br>MI-01 I<br>MH-01 F<br>MH-02 G<br>ME-01 F<br>MD-01 F | DIES LIST-1<br>DIES LIST-2<br>MATERIAL LIST<br>ISOMETRIC VIEW<br>PROJECT VENT HARDWARE<br>CASEMENT VENT HARDWARE<br>PARTIAL ELEVATION<br>PLAN DETAILS                                   | NONE<br>NONE<br>NONE<br>NONE<br>NONE<br>NONE<br>1/40         | 0<br>0<br>0<br>0<br>0                                                     |  |  |  |      |  |              |   |
| ML-03 [<br>ML-04 N<br>MI-01 [3<br>MH-01 F<br>MH-02 0<br>ME-01 F<br>MD-01 F           | DIES LIST-2<br>MATERIAL LIST<br>ISOMETRIC VIEW<br>PROJECT VENT HARDWARE<br>CASEMENT VENT HARDWARE<br>PARTIAL ELEVATION<br>PLAN DETAILS                                                  | NONE<br>NONE<br>NONE<br>NONE<br>NONE<br>1/40                 | 0<br>0<br>0<br>0                                                          |  |  |  |      |  |              |   |
| ML-04 N<br>MI-01 IS<br>MH-01 F<br>MH-02 M<br>ME-01 F<br>MD-01 F                      | MATERIAL LIST<br>ISOMETRIC VIEW<br>PROJECT VENT HARDWARE<br>CASEMENT VENT HARDWARE<br>PARTIAL ELEVATION<br>PLAN DETAILS                                                                 | NONE NONE NONE NONE NONE NONE NONE NONE                      | 0<br>0<br>0<br>0                                                          |  |  |  |      |  |              |   |
| MI-01 IS<br>MH-01 F<br>MH-02 G<br>ME-01 F<br>MD-01 F                                 | ISOMETRIC VIEW<br>PROJECT VENT HARDWARE<br>CASEMENT VENT HARDWARE<br>PARTIAL ELEVATION<br>PLAN DETAILS                                                                                  | NONE<br>NONE<br>NONE<br>1/40                                 | 0<br>0<br>0                                                               |  |  |  |      |  |              |   |
| MH-01 F<br>MH-02 M<br>ME-01 F<br>MD-01 F                                             | PROJECT VENT HARDWARE<br>CASEMENT VENT HARDWARE<br>PARTIAL ELEVATION<br>PLAN DETAILS                                                                                                    | NONE<br>NONE<br>1/40                                         | 0                                                                         |  |  |  | <br> |  |              |   |
| MH-02 MH-02 ME-01 F                                                                  | CASEMENT VENT HARDWARE<br>PARTIAL ELEVATION<br>PLAN DETAILS                                                                                                                             | 1/40                                                         | 0                                                                         |  |  |  |      |  |              | _ |
| ME-01 F<br>MD-01 F                                                                   | PARTIAL ELEVATION<br>PLAN DETAILS                                                                                                                                                       | 1/40                                                         |                                                                           |  |  |  |      |  |              |   |
| MD-01 F                                                                              | PLAN DETAILS                                                                                                                                                                            |                                                              |                                                                           |  |  |  |      |  |              |   |
|                                                                                      |                                                                                                                                                                                         |                                                              |                                                                           |  |  |  |      |  |              | _ |
| MD 02                                                                                | SECTION DETAIL                                                                                                                                                                          | 1/2                                                          | 0                                                                         |  |  |  |      |  |              |   |
|                                                                                      | SESTION BETALE                                                                                                                                                                          | 1/2                                                          | 0                                                                         |  |  |  |      |  |              |   |
| MD-03 \$                                                                             | SECTION DETAIL                                                                                                                                                                          | 1/2                                                          | 0                                                                         |  |  |  |      |  |              |   |
| MD-04 \$                                                                             | SECTION DETAIL                                                                                                                                                                          | 1/2                                                          | 0                                                                         |  |  |  |      |  |              |   |
| MD-05 f                                                                              | PLAN DETAIL                                                                                                                                                                             | 1/3                                                          | 0                                                                         |  |  |  |      |  |              |   |
| MD-06 \$                                                                             | SECTION DETAIL                                                                                                                                                                          | 1/4                                                          | 0                                                                         |  |  |  |      |  |              | _ |
| MD-07 F                                                                              | PLAN DETAILS                                                                                                                                                                            | 1/3                                                          | 0                                                                         |  |  |  |      |  |              |   |
| MD-08 F                                                                              | PLAN DETAILS                                                                                                                                                                            | 1/3                                                          | 0                                                                         |  |  |  |      |  |              |   |
| MD-09 \$                                                                             | SECTION DETAIL                                                                                                                                                                          | 1/4                                                          | 0                                                                         |  |  |  |      |  |              |   |
| MD-10 \$                                                                             | SECTION DETAIL                                                                                                                                                                          | 1/4                                                          | 0                                                                         |  |  |  |      |  |              |   |
| MD-11 F                                                                              | PLAN DETAILS                                                                                                                                                                            | 1/2                                                          | 0                                                                         |  |  |  |      |  |              |   |
| MD-12 \$                                                                             | SECTION DETAIL                                                                                                                                                                          | 1/4                                                          | 0                                                                         |  |  |  |      |  |              | _ |
| MD-13 F                                                                              | PLAN DETAILS                                                                                                                                                                            | 1/3                                                          | 0                                                                         |  |  |  |      |  |              |   |
| MD-14 S                                                                              | SECTION DETAIL                                                                                                                                                                          | 1/3                                                          | 0                                                                         |  |  |  |      |  |              | _ |
|                                                                                      |                                                                                                                                                                                         |                                                              |                                                                           |  |  |  |      |  |              |   |
|                                                                                      |                                                                                                                                                                                         |                                                              |                                                                           |  |  |  |      |  |              |   |
|                                                                                      |                                                                                                                                                                                         |                                                              |                                                                           |  |  |  |      |  |              |   |
|                                                                                      |                                                                                                                                                                                         |                                                              |                                                                           |  |  |  |      |  |              |   |
|                                                                                      |                                                                                                                                                                                         |                                                              |                                                                           |  |  |  |      |  | <del> </del> | _ |
|                                                                                      |                                                                                                                                                                                         |                                                              |                                                                           |  |  |  |      |  | +            |   |
|                                                                                      |                                                                                                                                                                                         |                                                              |                                                                           |  |  |  |      |  | <del> </del> |   |
|                                                                                      |                                                                                                                                                                                         |                                                              |                                                                           |  |  |  |      |  |              |   |
|                                                                                      |                                                                                                                                                                                         |                                                              |                                                                           |  |  |  |      |  |              |   |
|                                                                                      |                                                                                                                                                                                         |                                                              |                                                                           |  |  |  |      |  |              | _ |
|                                                                                      |                                                                                                                                                                                         |                                                              |                                                                           |  |  |  |      |  |              |   |
|                                                                                      |                                                                                                                                                                                         |                                                              |                                                                           |  |  |  |      |  |              |   |
|                                                                                      |                                                                                                                                                                                         |                                                              |                                                                           |  |  |  |      |  |              |   |
|                                                                                      |                                                                                                                                                                                         |                                                              |                                                                           |  |  |  |      |  |              |   |